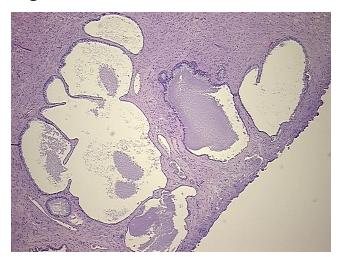

from Pathology Verification):

Hyperplasia of prostate

 Normal:
 0%

 Lesional:
 100%

 Tumor:
 0%

Tumor Hypo/Acellular

Stroma:

0%

**Tumor Hypercellular** 

Stroma:

0%

Necrosis: 09

Pathology Verification notes from H&E review:

Non Tumor Structures: 40% Epithelium, 60% Fibromuscular stroma

CASE Diagnosis (from medical center path

report):

Hyperplasia of prostate

Age: 82
Gender: Male

Race: White or Caucasian



**OriGene Technologies, Inc.** 9620 Medical Center Drive, Ste 200

CN: techsupport@origene.cn

Rockville, MD 20850, US Phone: +1-888-267-4436 https://www.origene.com techsupport@origene.com EU: info-de@origene.com



Storage: Store FFPE tissue sections at +4°C.

**Stability:** All FFPE tissue sections are stable for 1 year from date of purchase.

## **Product images:**



4x Image



20x Image