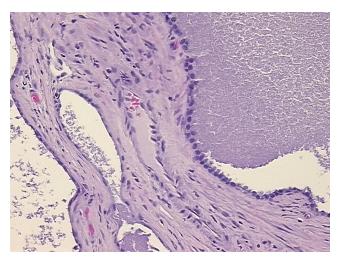

gy Verification):

Hyperplasia of prostate

 Normal:
 0%

 Lesional:
 100%

 Tumor:
 0%

Tumor Hypo/Acellular

Stroma:

0%

**Tumor Hypercellular** 

Stroma:

0%

Necrosis: 09

Pathology Verification notes from H&E review:

Non Tumor Structures: 40% Epithelium, 60% Fibromuscular stroma

CASE Diagnosis (from medical center path

report):

Hyperplasia of prostate

Age: 82
Gender: Male

Race: White or Caucasian



**OriGene Technologies, Inc.** 9620 Medical Center Drive, Ste 200

CN: techsupport@origene.cn

Rockville, MD 20850, US Phone: +1-888-267-4436 https://www.origene.com techsupport@origene.com EU: info-de@origene.com



Storage: Store FFPE tissue sections at +4°C.

**Stability:** All FFPE tissue sections are stable for 1 year from date of purchase.

## **Product images:**



4x Image



20x Image