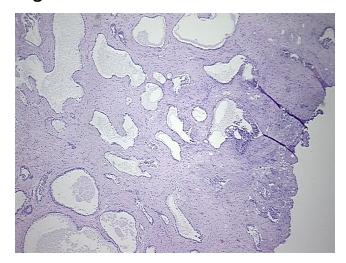

romuscular hyperplasia of prostate

0% Normal: Lesional: 100% 0% Tumor:

Tumor Hypo/Acellular

Stroma:

0%

**Tumor Hypercellular** 

Stroma:

0%

**Necrosis:** 

**Pathology Verification** notes from H&E review:

**CASE Diagnosis (from** medical center path

report):

Glandular and fibromuscular hyperplasia of prostate

Non Tumor Structures: 30% Epithelium, 70% Fibromuscular stroma

74 Age: Gender: Male

Not reported Race:



OriGene Technologies, Inc. 9620 Medical Center Drive, Ste 200

CN: techsupport@origene.cn

Rockville, MD 20850, US Phone: +1-888-267-4436 https://www.origene.com techsupport@origene.com EU: info-de@origene.com



Storage: Store FFPE tissue sections at +4°C.

**Stability:** All FFPE tissue sections are stable for 1 year from date of purchase.

## **Product images:**



4x Image



20x Image