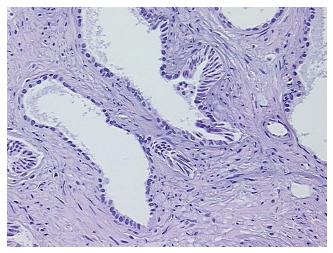

yperplasia of prostate

0% Normal: Lesional: 100% 0% Tumor:

Tumor Hypo/Acellular

Stroma:

0%

**Tumor Hypercellular** 

Stroma:

0%

**Necrosis:** 

**Pathology Verification** notes from H&E review:

**CASE Diagnosis (from** medical center path

report):

Glandular and fibromuscular hyperplasia of prostate

Non Tumor Structures: 30% Epithelium, 70% Fibromuscular stroma

74 Age: Gender: Male

Not reported Race:



OriGene Technologies, Inc. 9620 Medical Center Drive, Ste 200

CN: techsupport@origene.cn

Rockville, MD 20850, US Phone: +1-888-267-4436 https://www.origene.com techsupport@origene.com EU: info-de@origene.com



Storage: Store FFPE tissue sections at +4°C.

**Stability:** All FFPE tissue sections are stable for 1 year from date of purchase.

## **Product images:**



4x Image



20x Image