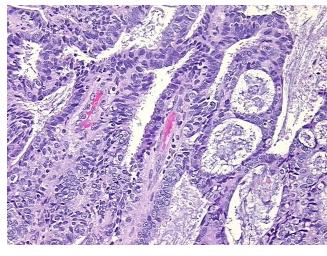

es from H&E review:

**CASE Diagnosis (from** medical center path

report):

Adenocarcinoma of endometrium, endometrioid, squamous features, focal

57 Age:

Gender: **Female** 

Not reported Race:



OriGene Technologies, Inc. 9620 Medical Center Drive, Ste 200

CN: techsupport@origene.cn

Rockville, MD 20850, US Phone: +1-888-267-4436 https://www.origene.com techsupport@origene.com EU: info-de@origene.com

Non Tumor Structures: 100% Myometrium



**Tumor Grade:** FIGO G3: Poorly differentiated

Minimum Stage

Grouping:

ΙB

T (Extent of Primary

Tumor):

T1b

N (Lymph node

N0

metastasis):

M (Distant metastasis): MX

**Storage:** Store FFPE tissue sections at +4°C.

**Stability:** All FFPE tissue sections are stable for 1 year from date of purchase.

## **Product images:**



4x Image



20x Image