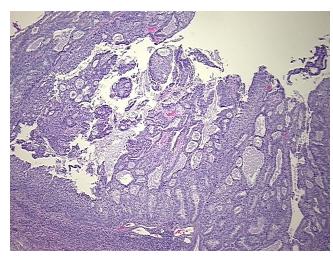

tion** 

notes from H&E review:

**CASE Diagnosis (from** medical center path

report):

Adenocarcinoma of endometrium, endometrioid, squamous features, focal

57 Age:

Gender: **Female** 

Not reported Race:



OriGene Technologies, Inc. 9620 Medical Center Drive, Ste 200

CN: techsupport@origene.cn

Rockville, MD 20850, US Phone: +1-888-267-4436 https://www.origene.com techsupport@origene.com EU: info-de@origene.com

Non Tumor Structures: 100% Myometrium



**Tumor Grade:** FIGO G3: Poorly differentiated

Minimum Stage

Grouping:

ΙB

T (Extent of Primary

Tumor):

T1b

N (Lymph node

N0

metastasis):

M (Distant metastasis): MX

**Storage:** Store FFPE tissue sections at +4°C.

**Stability:** All FFPE tissue sections are stable for 1 year from date of purchase.

## **Product images:**



4x Image



20x Image