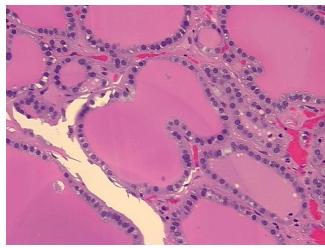

thology Verification notes from H&E review:

Non Tumor Structures: 90% Thyroid follicles, 10% Fibrous stroma

CASE Diagnosis (from medical center path

report):

Carcinoma of thyroid, papillary

**Age:** 61

**Gender:** Female

Race: White or Caucasian



**OriGene Technologies, Inc.** 9620 Medical Center Drive, Ste 200

CN: techsupport@origene.cn

Rockville, MD 20850, US Phone: +1-888-267-4436 https://www.origene.com techsupport@origene.com EU: info-de@origene.com



Tumor Grade: Not Reported

Minimum Stage

Ш

**Grouping:** 

T (Extent of Primary T2

Tumor):

N (Lymph node NX

metastasis):

M (Distant metastasis): MX

**Storage:** Store FFPE tissue sections at +4°C.

**Stability:** All FFPE tissue sections are stable for 1 year from date of purchase.

## **Product images:**



4x Image



20x Image