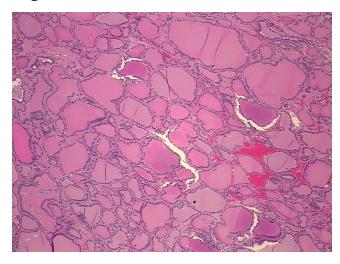

osis: 09

Pathology Verification notes from H&E review:

Non Tumor Structures: 90% Thyroid follicles, 10% Fibrous stroma

CASE Diagnosis (from medical center path

report):

Carcinoma of thyroid, papillary

**Age:** 61

**Gender:** Female

Race: White or Caucasian



**OriGene Technologies, Inc.** 9620 Medical Center Drive, Ste 200

CN: techsupport@origene.cn

Rockville, MD 20850, US Phone: +1-888-267-4436 https://www.origene.com techsupport@origene.com EU: info-de@origene.com



Tumor Grade: Not Reported

Minimum Stage

Ш

**Grouping:** 

T (Extent of Primary T2

Tumor):

N (Lymph node NX

metastasis):

M (Distant metastasis): MX

**Storage:** Store FFPE tissue sections at +4°C.

**Stability:** All FFPE tissue sections are stable for 1 year from date of purchase.

## **Product images:**



4x Image



20x Image