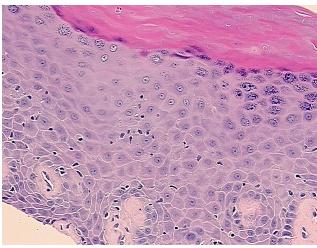

## **Product data:**

**Product Type:** FFPE Sections

Disease State:NormalDiagnosis Category:NormalTissue:Vulva

 Frozen Sample ID:
 PA000050E8

 Case ID:
 CI0000007181

Tissue of Origin: Vulva
Site of Finding: Vulva
Appearance: R

Sample Diagnosis (from Pathology Verification):

Within normal limits

Normal: 100%
Lesional: 0%
Tumor: 0%
Tumor Hypo/Acellular 0%

Stroma:

Tumor Hypercellular 0%

Stroma:

Necrosis: 0%

Pathology Verification notes from H&E review:

Non Tumor Structures: 15% Epidermis, 5% Dermis, 80% Subcutaneous tissue

CASE Diagnosis (from medical center path

report):

Carcinoma of vulva, squamous cell

Age: 74

**Gender:** Female

Race: White or Caucasian

## **Product images:**

4x Image

20x Image