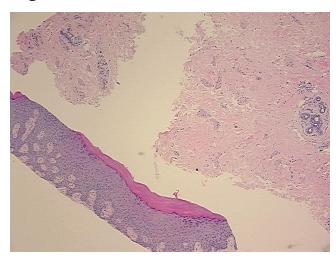

## **Product data:**

**Product Type:** FFPE Sections

Disease State:NormalDiagnosis Category:NormalTissue:Vulva

 Frozen Sample ID:
 PA000050E8

 Case ID:
 CI0000007181

Tissue of Origin: Vulva
Site of Finding: Vulva
Appearance: R

Sample Diagnosis (from Pathology Verification):

Within normal limits

Normal: 100%
Lesional: 0%
Tumor: 0%
Tumor Hypo/Acellular 0%

Stroma:

Tumor Hypercellular 0%

Stroma:

Necrosis: 0%

Pathology Verification notes from H&E review:

Non Tumor Structures: 15% Epidermis, 5% Dermis, 80% Subcutaneous tissue

CASE Diagnosis (from medical center path

report):

Carcinoma of vulva, squamous cell

Age: 74

**Gender:** Female

Race: White or Caucasian

## **Product images:**

4x Image

20x Image