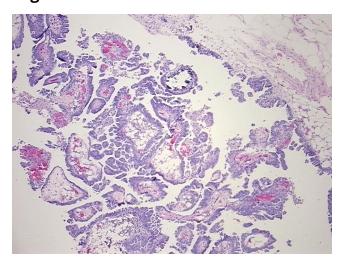

h invasion of the omentum

Non Tumor Structures: 100% Adipose tissue; Other Features/Comments: Papillary serous

**CASE Diagnosis (from** medical center path

report):

Adenocarcinoma of peritoneum

Age:

69

Gender: **Female** 

Not reported Race:



OriGene Technologies, Inc. 9620 Medical Center Drive, Ste 200

CN: techsupport@origene.cn

Rockville, MD 20850, US Phone: +1-888-267-4436 https://www.origene.com techsupport@origene.com EU: info-de@origene.com



**Tumor Grade:** FIGO G2: Moderately differentiated

Minimum Stage

**Grouping:** 

IV

T (Extent of Primary

TX

Tumor):

NX

N (Lymph node metastasis):

M (Distant metastasis): M1

Store FFPE tissue sections at +4°C. Storage:

Stability: All FFPE tissue sections are stable for 1 year from date of purchase.

## **Product images:**



4x Image



20x Image