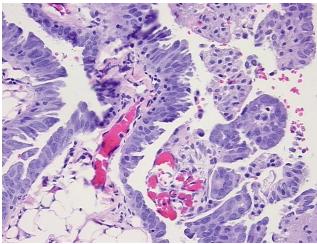

f the omentum

Non Tumor Structures: 100% Adipose tissue; Other Features/Comments: Papillary serous

**CASE Diagnosis (from** medical center path

report):

Adenocarcinoma of peritoneum

Age:

69

Gender: **Female** 

Not reported Race:



OriGene Technologies, Inc. 9620 Medical Center Drive, Ste 200

CN: techsupport@origene.cn

Rockville, MD 20850, US Phone: +1-888-267-4436 https://www.origene.com techsupport@origene.com EU: info-de@origene.com



**Tumor Grade:** FIGO G2: Moderately differentiated

Minimum Stage

**Grouping:** 

IV

T (Extent of Primary

TX

Tumor):

NX

N (Lymph node metastasis):

M (Distant metastasis): M1

Store FFPE tissue sections at +4°C. Storage:

Stability: All FFPE tissue sections are stable for 1 year from date of purchase.

## **Product images:**



4x Image



20x Image