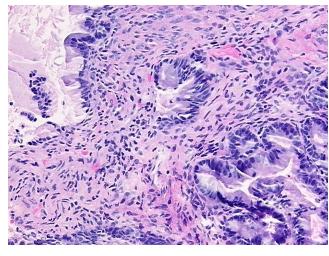

## **Product images:**

4x Image

20x Image

Appearance:

Sample Diagnosis (from Pathology Verification):

Tumor of ovary, mucinous, borderline

0% Normal: Lesional: 0% 55% Tumor: 20%

Tumor Hypo/Acellular

Stroma:

**Tumor Hypercellular** 25%

Stroma: