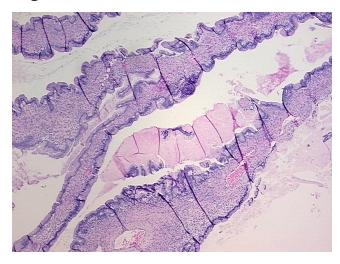

## **Product images:**

4x Image

20x Image

Appearance:

Sample Diagnosis (from Pathology Verification):

Tumor of ovary, mucinous, borderline

0% Normal: Lesional: 0% 55% Tumor: 20%

Tumor Hypo/Acellular

Stroma:

**Tumor Hypercellular** 25%

Stroma: