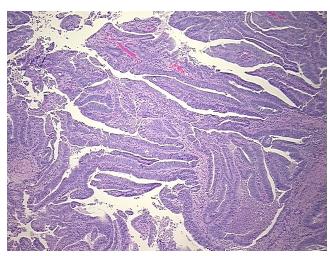

or:

Tumor Hypo/Acellular

Stroma:

0%

**Tumor Hypercellular** 

Stroma:

20%

**Necrosis:** 

0%

**CASE Diagnosis (from** 

medical center path

report):

Adenocarcinoma of endometrium

71 Age:

Gender: **Female** 

Race: White or Caucasian

**Tumor Grade:** FIGO G2: Moderately differentiated



OriGene Technologies, Inc. 9620 Medical Center Drive, Ste 200

Rockville, MD 20850, US Phone: +1-888-267-4436 https://www.origene.com techsupport@origene.com

EU: info-de@origene.com CN: techsupport@origene.cn



Minimum Stage Grouping:

IIA

T (Extent of Primary

Tumor):

N (Lymph node

N0

T2a

metastasis):

M (Distant metastasis): MX

**Storage:** Store FFPE tissue sections at +4°C.

**Stability:** All FFPE tissue sections are stable for 1 year from date of purchase.

## **Product images:**



4x Image



20x Image