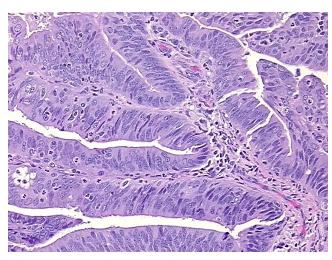

ypo/Acellular

Stroma:

0%

**Tumor Hypercellular** 

Stroma:

20%

**Necrosis:** 

0%

**CASE Diagnosis (from** 

medical center path

report):

Adenocarcinoma of endometrium

71 Age:

Gender: **Female** 

Race: White or Caucasian

**Tumor Grade:** FIGO G2: Moderately differentiated



OriGene Technologies, Inc. 9620 Medical Center Drive, Ste 200

Rockville, MD 20850, US Phone: +1-888-267-4436 https://www.origene.com techsupport@origene.com

EU: info-de@origene.com CN: techsupport@origene.cn



Minimum Stage Grouping:

IIA

T (Extent of Primary

Tumor):

N (Lymph node

N0

T2a

metastasis):

M (Distant metastasis): MX

**Storage:** Store FFPE tissue sections at +4°C.

**Stability:** All FFPE tissue sections are stable for 1 year from date of purchase.

## **Product images:**



4x Image



20x Image