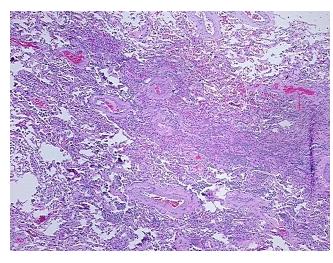

## **Product images:**

4x Image

20x Image

## **Product data:**

**Product Type: FFPE Sections Disease State:** Other Disease

**Diagnosis Category: Fibrosis** Tissue: Lung

Frozen Sample ID: PA15476B59 Case ID: CI0000007166

Tissue of Origin: Lung Site of Finding: Lung Appearance:

Sample Diagnosis (from

Pathology Verification):

**Fibrosis** 

Normal: 0% Lesional: 100% 0% Tumor: 0%

Tumor Hypo/Acellular

Stroma:

0%

**Tumor Hypercellular** Stroma:

**Necrosis:** 

**Pathology Verification** 

notes from H&E review:

**CASE Diagnosis (from** medical center path

report):

Adenocarcinoma of lung

fibrosis and inflammation, 2+ MAC, 2+ LYP

62 Age: