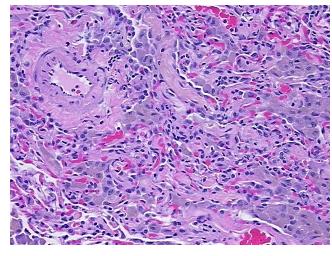

## **Product images:**

4x Image

20x Image

## **Product data:**

**Product Type: FFPE Sections Disease State:** Other Disease

**Diagnosis Category: Fibrosis** Tissue: Lung

Frozen Sample ID: PA15476B59 Case ID: CI0000007166

Tissue of Origin: Lung Site of Finding: Lung Appearance:

Sample Diagnosis (from

Pathology Verification):

**Fibrosis** 

Normal: 0% Lesional: 100% 0% Tumor: 0%

Tumor Hypo/Acellular

Stroma:

0%

**Tumor Hypercellular** Stroma:

**Necrosis:** 

**Pathology Verification** 

notes from H&E review:

**CASE Diagnosis (from** medical center path

report):

Adenocarcinoma of lung

fibrosis and inflammation, 2+ MAC, 2+ LYP

62 Age: