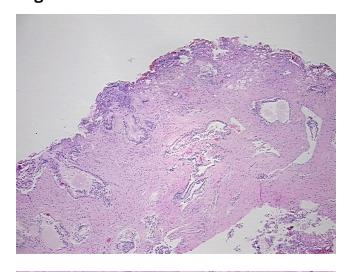

## **Product images:**

4x Image

20x Image

Appearance:

Sample Diagnosis (from Pathology Verification):

Within normal limits

Normal: 100% Lesional: 0% 0% Tumor:

Tumor Hypo/Acellular

Stroma:

0%

**Tumor Hypercellular** 

Stroma:

0%

0% **Necrosis:** 

**Pathology Verification** 

notes from H&E review:

25% epithelium, 75% fibromuscular stroma

**CASE Diagnosis (from** medical center path

report):