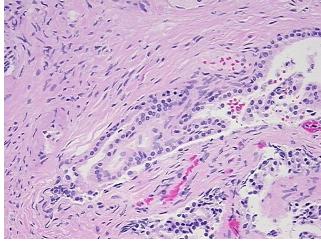

## **Product images:**

4x Image

20x Image

Appearance:

Sample Diagnosis (from Pathology Verification):

Within normal limits

Normal: 100% Lesional: 0% 0% Tumor:

Tumor Hypo/Acellular

Stroma:

0%

**Tumor Hypercellular** 

Stroma:

0%

0% **Necrosis:** 

**Pathology Verification** 

notes from H&E review:

25% epithelium, 75% fibromuscular stroma

**CASE Diagnosis (from** medical center path

report):