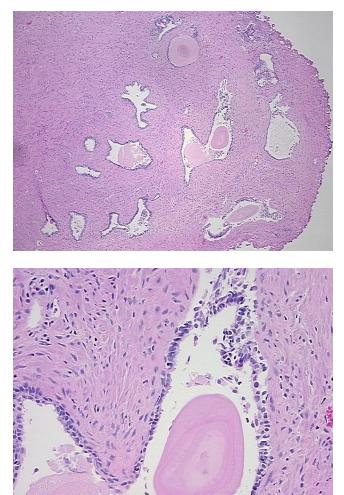

#### **Product data:**

| Troduct data.                                           |                                          |
|---------------------------------------------------------|------------------------------------------|
| Product Type:                                           | FFPE Sections                            |
| Disease State:                                          | Normal                                   |
| Diagnosis Category:                                     | Normal                                   |
| Tissue:                                                 | Prostate                                 |
| Frozen Sample ID:                                       | PA000050B3                               |
| Case ID:                                                | CI000007160                              |
| Tissue of Origin:                                       | Prostate                                 |
| Site of Finding:                                        | Prostate                                 |
| Appearance:                                             | R                                        |
| Sample Diagnosis (from<br>Pathology Verification):      | Within normal limits                     |
| Normal:                                                 | 100%                                     |
| Lesional:                                               | 0%                                       |
| Tumor:                                                  | 0%                                       |
| Tumor Hypo/Acellular<br>Stroma:                         | 0%                                       |
| Tumor Hypercellular<br>Stroma:                          | 0%                                       |
| Necrosis:                                               | 0%                                       |
| Pathology Verification<br>notes from H&E review:        | 15% epithelium, 85% fibromuscular stroma |
| CASE Diagnosis (from<br>medical center path<br>report): | Adenocarcinoma of prostate               |
| Age:                                                    | 82                                       |
| Gender:                                                 | Male                                     |
| Race:                                                   | White or Caucasian                       |

## Product images:

4x Image

20x Image

This product is to be used for laboratory only. Not for diagnostic or therapeutic use. ©2022 OriGene Technologies, Inc., 9620 Medical Center Drive, Ste 200, Rockville, MD 20850, US