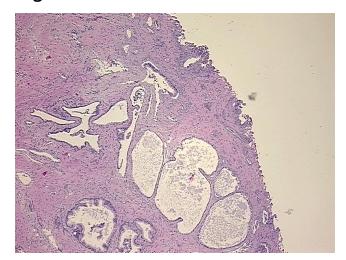

ite of Finding:** Prostate

Appearance: L

Sample Diagnosis (from Pathology Verification):

Glandular and fibromuscular hyperplasia of prostate

 Normal:
 0%

 Lesional:
 100%

 Tumor:
 0%

Tumor Hypo/Acellular

Stroma:

Tumor Hypercellular 0%

Stroma:

Necrosis: 0%

CASE Diagnosis (from medical center path

report):

Glandular and fibromuscular hyperplasia of prostate

Age: 64
Gender: Male

Race: White or Caucasian

Storage: Store FFPE tissue sections at +4°C.

0%

**Stability:** All FFPE tissue sections are stable for 1 year from date of purchase.



**OriGene Technologies, Inc.** 9620 Medical Center Drive, Ste 200

CN: techsupport@origene.cn

Rockville, MD 20850, US Phone: +1-888-267-4436 https://www.origene.com techsupport@origene.com EU: info-de@origene.com



## **Product images:**



4x Image



20x Image