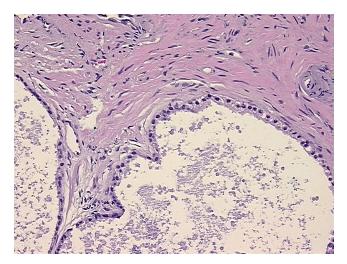

ng:** Prostate

Appearance: L

Sample Diagnosis (from Pathology Verification):

Glandular and fibromuscular hyperplasia of prostate

 Normal:
 0%

 Lesional:
 100%

 Tumor:
 0%

Tumor Hypo/Acellular

Stroma:

Tumor Hypercellular 0%

Stroma:

Necrosis: 0%

CASE Diagnosis (from medical center path

report):

Glandular and fibromuscular hyperplasia of prostate

Age: 64
Gender: Male

Race: White or Caucasian

Storage: Store FFPE tissue sections at +4°C.

0%

**Stability:** All FFPE tissue sections are stable for 1 year from date of purchase.



**OriGene Technologies, Inc.** 9620 Medical Center Drive, Ste 200

CN: techsupport@origene.cn

Rockville, MD 20850, US Phone: +1-888-267-4436 https://www.origene.com techsupport@origene.com EU: info-de@origene.com



## **Product images:**



4x Image



20x Image