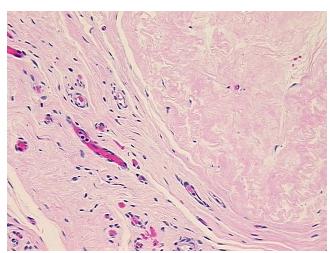

## **Product images:**

4x Image

20x Image

## **Product data:**

**Product Type: FFPE Sections** 

**Disease State:** Normal **Diagnosis Category:** Normal Tissue: Ovary

Frozen Sample ID: PA00006623 Case ID: CI0000007119

Tissue of Origin: Ovary Site of Finding: Ovary Appearance:

Sample Diagnosis (from Pathology Verification):

Within normal limits

Normal: 100% Lesional: 0% 0% Tumor: 0%

Tumor Hypo/Acellular Stroma:

**Tumor Hypercellular** 0%

Stroma:

**Necrosis:** 

**Pathology Verification** notes from H&E review: 5% hilar vessel, 25% ovarian stroma, 70% corpus albicans