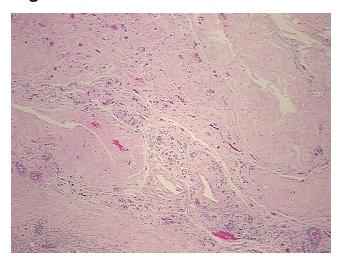

## **Product images:**

4x Image

20x Image

## **Product data:**

**Product Type: FFPE Sections** 

**Disease State:** Normal **Diagnosis Category:** Normal Tissue: Ovary

Frozen Sample ID: PA00006623 Case ID: CI0000007119

Tissue of Origin: Ovary Site of Finding: Ovary Appearance:

Sample Diagnosis (from Pathology Verification):

Within normal limits

Normal: 100% Lesional: 0% 0% Tumor: 0%

Tumor Hypo/Acellular Stroma:

**Tumor Hypercellular** 0%

Stroma:

**Necrosis:** 

**Pathology Verification** notes from H&E review: 5% hilar vessel, 25% ovarian stroma, 70% corpus albicans