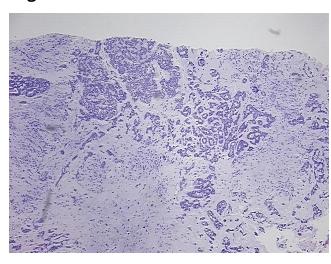

# **Product images:**

4x Image

20x Image

Т Appearance:

Sample Diagnosis (from Pathology Verification):

Pleomorphic adenoma of parapharyngeal tissue

Pleomorphic adenoma of parapharyngeal tissue

0% Normal: Lesional: 0% 70% Tumor: Tumor Hypo/Acellular 0%