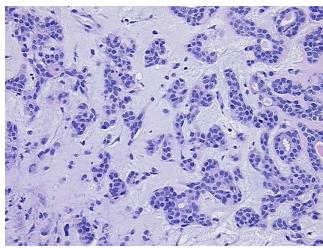

# **Product images:**

4x Image

20x Image

Т Appearance:

Sample Diagnosis (from Pathology Verification):

Pleomorphic adenoma of parapharyngeal tissue

Pleomorphic adenoma of parapharyngeal tissue

0% Normal: Lesional: 0% 70% Tumor: Tumor Hypo/Acellular 0%