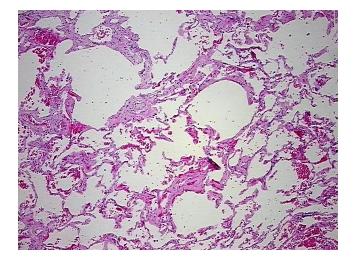

Appearance:

Sample Diagnosis (from Pathology Verification):

Within normal limits

100% Normal: Lesional: 0% 0% Tumor: 0%

Tumor Hypo/Acellular

Stroma:

**Tumor Hypercellular** 

Stroma:

**Necrosis:** 

**Pathology Verification** 

notes from H&E review:

**CASE Diagnosis (from** medical center path

report):

Adenocarcinoma of lung, bronchioloalveolar

85% alveoli, 15% fibrovascular septa

78 Age:

Gender: **Female** 

Store FFPE tissue sections at +4°C. Storage:

0%



OriGene Technologies, Inc. 9620 Medical Center Drive, Ste 200

CN: techsupport@origene.cn

Rockville, MD 20850, US Phone: +1-888-267-4436 https://www.origene.com techsupport@origene.com EU: info-de@origene.com



Stability:

All FFPE tissue sections are stable for 1 year from date of purchase.

## **Product images:**



4x Image



20x Image