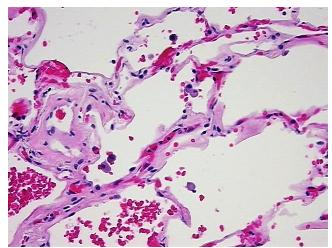

Sample Diagnosis (from Pathology Verification):

Within normal limits

100% Normal: Lesional: 0% 0% Tumor: 0%

Tumor Hypo/Acellular

Stroma:

**Tumor Hypercellular** 

Stroma:

**Necrosis:** 

**Pathology Verification** 

notes from H&E review:

**CASE Diagnosis (from** medical center path

report):

Adenocarcinoma of lung, bronchioloalveolar

85% alveoli, 15% fibrovascular septa

78 Age:

Gender: **Female** 

Store FFPE tissue sections at +4°C. Storage:

0%



OriGene Technologies, Inc. 9620 Medical Center Drive, Ste 200

CN: techsupport@origene.cn

Rockville, MD 20850, US Phone: +1-888-267-4436 https://www.origene.com techsupport@origene.com EU: info-de@origene.com



Stability:

All FFPE tissue sections are stable for 1 year from date of purchase.

## **Product images:**



4x Image



20x Image