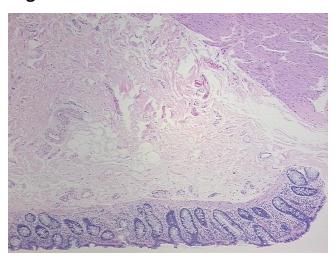

or Hypo/Acellular

Stroma:

**Tumor Hypercellular** 0%

Stroma:

**Necrosis:** 

**Pathology Verification** 

notes from H&E review:

**CASE Diagnosis (from** medical center path

report):

Adenoma of cecum

10% mucosa, 15% submucosa, 75% smooth muscle

78 Age: Gender: Male

Race: White or Caucasian 9620 Medical Center Drive, Ste 200 Rockville, MD 20850, US Phone: +1-888-267-4436

https://www.origene.com techsupport@origene.com EU: info-de@origene.com CN: techsupport@origene.cn

OriGene Technologies, Inc.





Tumor Grade: Not Reported

T (Extent of Primary

Tis

Tumor):

N (Lymph node

N0

metastasis):

M (Distant metastasis): MX

**Storage:** Store FFPE tissue sections at +4°C.

**Stability:** All FFPE tissue sections are stable for 1 year from date of purchase.

## **Product images:**



4x Image



20x Image