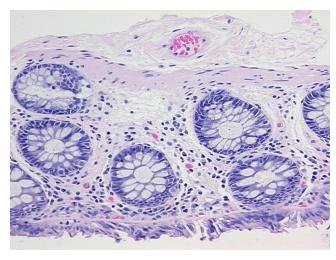

lular

Stroma:

**Tumor Hypercellular** 0%

Stroma:

**Necrosis:** 

**Pathology Verification** 

notes from H&E review:

**CASE Diagnosis (from** medical center path

report):

Adenoma of cecum

10% mucosa, 15% submucosa, 75% smooth muscle

78 Age: Gender: Male

Race: White or Caucasian 9620 Medical Center Drive, Ste 200 Rockville, MD 20850, US Phone: +1-888-267-4436

https://www.origene.com techsupport@origene.com EU: info-de@origene.com CN: techsupport@origene.cn

OriGene Technologies, Inc.





Tumor Grade: Not Reported

T (Extent of Primary

Tis

Tumor):

N (Lymph node

N0

metastasis):

M (Distant metastasis): MX

**Storage:** Store FFPE tissue sections at +4°C.

**Stability:** All FFPE tissue sections are stable for 1 year from date of purchase.

## **Product images:**



4x Image



20x Image