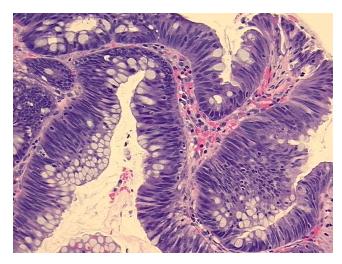

Verification):

Adenoma of cecum

Adenoma of cecum

0%

Normal: 0% Lesional: 0% 90% Tumor:

Tumor Hypo/Acellular

Stroma:

**Tumor Hypercellular** 10%

Stroma:

0% **Necrosis:** 

**CASE Diagnosis (from** 

medical center path

report):

78 Age: Gender: Male

Race: White or Caucasian

**Tumor Grade:** Not Reported OriGene Technologies, Inc.

9620 Medical Center Drive, Ste 200 Rockville, MD 20850, US Phone: +1-888-267-4436 https://www.origene.com techsupport@origene.com EU: info-de@origene.com CN: techsupport@origene.cn





T (Extent of Primary

Tumor):

Tis

N (Lymph node

N0

metastasis):

M (Distant metastasis): MX

**Storage:** Store FFPE tissue sections at +4°C.

**Stability:** All FFPE tissue sections are stable for 1 year from date of purchase.

## **Product images:**



4x Image



20x Image