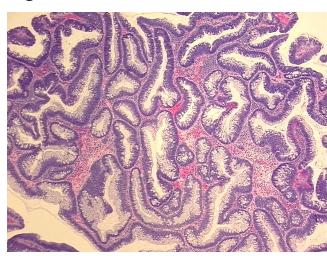

om Pathology Verification):

Adenoma of cecum

Adenoma of cecum

0%

Normal: 0% Lesional: 0% 90% Tumor:

Tumor Hypo/Acellular

Stroma:

**Tumor Hypercellular** 10%

Stroma:

0% **Necrosis:** 

**CASE Diagnosis (from** 

medical center path

report):

78 Age: Gender: Male

Race: White or Caucasian

**Tumor Grade:** Not Reported OriGene Technologies, Inc.

9620 Medical Center Drive, Ste 200 Rockville, MD 20850, US Phone: +1-888-267-4436 https://www.origene.com techsupport@origene.com EU: info-de@origene.com CN: techsupport@origene.cn





T (Extent of Primary

Tumor):

Tis

N (Lymph node

N0

metastasis):

M (Distant metastasis): MX

**Storage:** Store FFPE tissue sections at +4°C.

**Stability:** All FFPE tissue sections are stable for 1 year from date of purchase.

## **Product images:**



4x Image



20x Image