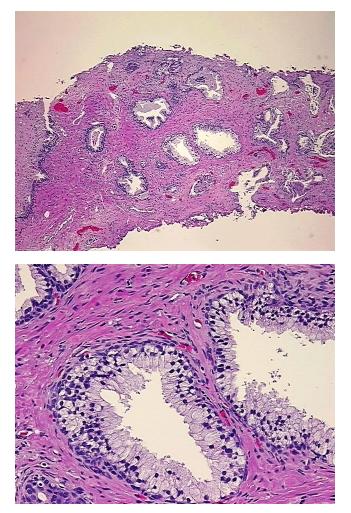

| Product Type:                                           | FFPE Sections                                                         |
|---------------------------------------------------------|-----------------------------------------------------------------------|
| Disease State:                                          | Other Disease                                                         |
| Diagnosis Category:                                     | Hyperplasia                                                           |
| Tissue:                                                 | Prostate                                                              |
| Frozen Sample ID:                                       | PA0000645B                                                            |
| Case ID:                                                | CI000007109                                                           |
| Tissue of Origin:                                       | Prostate                                                              |
| Site of Finding:                                        | Prostate                                                              |
| Appearance:                                             | Lesion                                                                |
| Sample Diagnosis (from<br>Pathology Verification):      | Glandular hyperplasia of prostate                                     |
| Normal:                                                 | 0%                                                                    |
| Lesional:                                               | 100%                                                                  |
| Tumor:                                                  | 0%                                                                    |
| Tumor Hypo/Acellular<br>Stroma:                         | 0%                                                                    |
| Tumor Hypercellular<br>Stroma:                          | 0%                                                                    |
| Necrosis:                                               | 0%                                                                    |
| CASE Diagnosis (from<br>medical center path<br>report): | Glandular hyperplasia of prostate                                     |
| Age:                                                    | 68                                                                    |
| Gender:                                                 | Male                                                                  |
| Storage:                                                | Store FFPE tissue sections at +4°C.                                   |
| Stability:                                              | All FFPE tissue sections are stable for 1 year from date of purchase. |

## **Product images:**

4x Image

20x Image

This product is to be used for laboratory only. Not for diagnostic or therapeutic use. ©2023 OriGene Technologies, Inc., 9620 Medical Center Drive, Ste 200, Rockville, MD 20850, US