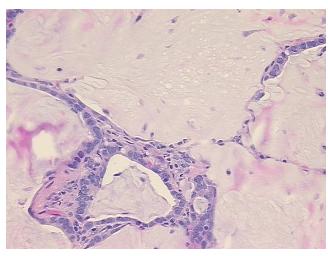

## **Product images:**

4x Image

20x Image

Sample Diagnosis (from Pathology Verification):

Adenocarcinoma of lung, bronchoalveolar

0% Normal: Lesional: 0% 25% Tumor: 0%

Tumor Hypo/Acellular

Stroma:

75%

**Tumor Hypercellular** Stroma:

0% **Necrosis:** 

**Pathology Verification** notes from H&E review: hypo/acellular stroma contains mucin

**CASE Diagnosis (from** medical center path

report):

Adenocarcinoma of lung, bronchoalveolar

70 Age:

Gender: **Female** 