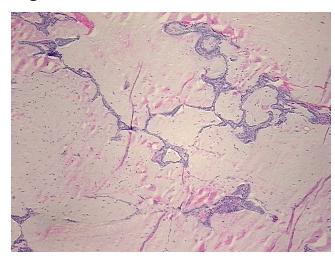

## **Product images:**

4x Image

20x Image

Sample Diagnosis (from Pathology Verification):

Adenocarcinoma of lung, bronchoalveolar

0% Normal: Lesional: 0% 25% Tumor: 0%

Tumor Hypo/Acellular

Stroma:

75%

**Tumor Hypercellular** Stroma:

0% **Necrosis:** 

**Pathology Verification** notes from H&E review: hypo/acellular stroma contains mucin

**CASE Diagnosis (from** medical center path

report):

Adenocarcinoma of lung, bronchoalveolar

70 Age:

Gender: **Female** 