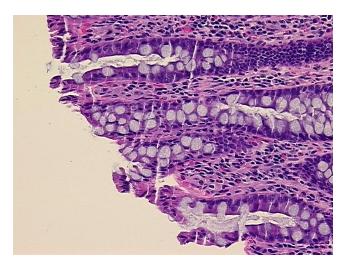

um

Appearance:

Sample Diagnosis (from Pathology Verification):

Within normal limits

Normal: 100% Lesional: 0% 0% Tumor:

Tumor Hypo/Acellular

Stroma:

0%

0%

**Tumor Hypercellular** Stroma:

**Necrosis:** 

**Pathology Verification** notes from H&E review:

**CASE Diagnosis (from** medical center path

report):

Crohns disease

65 Age:

Gender: Female

Race: Not reported OriGene Technologies, Inc.

9620 Medical Center Drive, Ste 200 Rockville, MD 20850, US Phone: +1-888-267-4436 https://www.origene.com techsupport@origene.com EU: info-de@origene.com CN: techsupport@origene.cn



40% mucosa, 60% submucosa, 0% muscle



Storage: Store FFPE tissue sections at +4°C.

**Stability:** All FFPE tissue sections are stable for 1 year from date of purchase.

## **Product images:**



4x Image



20x Image