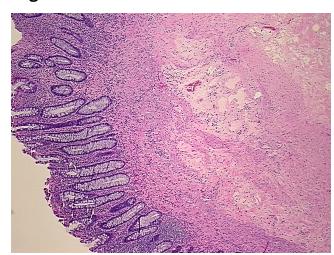

Finding: lleum

Appearance:

Sample Diagnosis (from Pathology Verification):

Within normal limits

Normal: 100% Lesional: 0% 0% Tumor:

Tumor Hypo/Acellular

Stroma:

0%

0%

**Tumor Hypercellular** Stroma:

**Necrosis:** 

**Pathology Verification** notes from H&E review:

**CASE Diagnosis (from** medical center path

report):

Crohns disease

65 Age:

Gender: Female

Race: Not reported OriGene Technologies, Inc.

9620 Medical Center Drive, Ste 200 Rockville, MD 20850, US Phone: +1-888-267-4436 https://www.origene.com techsupport@origene.com EU: info-de@origene.com CN: techsupport@origene.cn



40% mucosa, 60% submucosa, 0% muscle



Storage: Store FFPE tissue sections at +4°C.

**Stability:** All FFPE tissue sections are stable for 1 year from date of purchase.

## **Product images:**



4x Image



20x Image