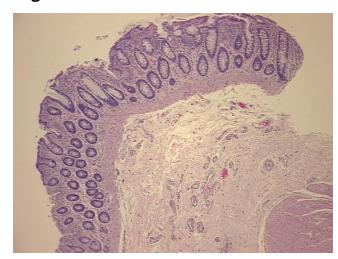

ication):

Within normal limits

Normal: 100%
Lesional: 0%
Tumor: 0%
Tumor Hypo/Acellular 0%

Tumor Hypo/Acellular

Stroma:

Tumor Hypercellular 0%

Stroma:

Necrosis: 0%

Pathology Verification notes from H&E review:

Non Tumor Structures: 10% Mucosa, 30% Submucosa, 40% Muscle, 20% Adipose tissue

CASE Diagnosis (from medical center path

report):

Diverticulosis of colon

Age: 78
Gender: Male

Race: White or Caucasian



**OriGene Technologies, Inc.** 9620 Medical Center Drive, Ste 200

CN: techsupport@origene.cn

Rockville, MD 20850, US Phone: +1-888-267-4436 https://www.origene.com techsupport@origene.com EU: info-de@origene.com



Storage: Store FFPE tissue sections at +4°C.

**Stability:** All FFPE tissue sections are stable for 1 year from date of purchase.

## **Product images:**



4x Image



20x Image