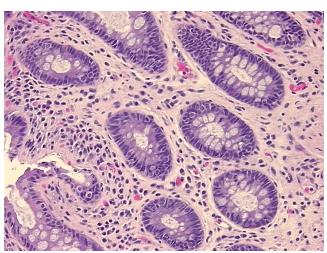

ithin normal limits

Normal: 100%
Lesional: 0%
Tumor: 0%
Tumor Hypo/Acellular 0%

Tumor Hypo/Acellular

Stroma:

Tumor Hypercellular 0%

Stroma:

Necrosis: 0%

Pathology Verification notes from H&E review:

Non Tumor Structures: 10% Mucosa, 30% Submucosa, 40% Muscle, 20% Adipose tissue

CASE Diagnosis (from medical center path

report):

Diverticulosis of colon

Age: 78
Gender: Male

Race: White or Caucasian



**OriGene Technologies, Inc.** 9620 Medical Center Drive, Ste 200

CN: techsupport@origene.cn

Rockville, MD 20850, US Phone: +1-888-267-4436 https://www.origene.com techsupport@origene.com EU: info-de@origene.com



Storage: Store FFPE tissue sections at +4°C.

**Stability:** All FFPE tissue sections are stable for 1 year from date of purchase.

## **Product images:**



4x Image



20x Image