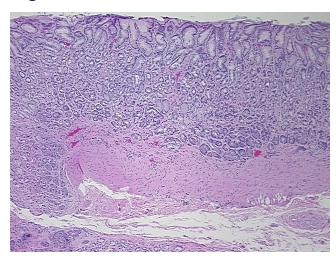

crosis:** 

**Pathology Verification** notes from H&E review: Non Tumor Structures: 40% Mucosa, 60% Submucosa

**CASE Diagnosis (from** medical center path

report):

Adenocarcinoma of pancreas, ductal

58 Age:

Gender: Female

Race: Not reported

OriGene Technologies, Inc. 9620 Medical Center Drive, Ste 200

CN: techsupport@origene.cn

Rockville, MD 20850, US Phone: +1-888-267-4436 https://www.origene.com techsupport@origene.com EU: info-de@origene.com



**Tumor Grade:** AJCC G2: Moderately differentiated

Minimum Stage

Grouping:

T (Extent of Primary

T2

ΙB

Tumor):

N (Lymph node

N0

metastasis):

M (Distant metastasis): MX

**Storage:** Store FFPE tissue sections at +4°C.

**Stability:** All FFPE tissue sections are stable for 1 year from date of purchase.

## **Product images:**



4x Image



20x Image