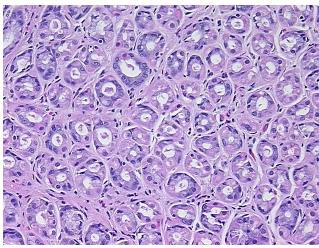

**Pathology Verification** notes from H&E review: Non Tumor Structures: 40% Mucosa, 60% Submucosa

**CASE Diagnosis (from** medical center path

report):

Adenocarcinoma of pancreas, ductal

58 Age:

Gender: Female

Race: Not reported

OriGene Technologies, Inc. 9620 Medical Center Drive, Ste 200

CN: techsupport@origene.cn

Rockville, MD 20850, US Phone: +1-888-267-4436 https://www.origene.com techsupport@origene.com EU: info-de@origene.com



**Tumor Grade:** AJCC G2: Moderately differentiated

Minimum Stage

Grouping:

T (Extent of Primary

T2

ΙB

Tumor):

N (Lymph node

N0

metastasis):

M (Distant metastasis): MX

**Storage:** Store FFPE tissue sections at +4°C.

**Stability:** All FFPE tissue sections are stable for 1 year from date of purchase.

## **Product images:**



4x Image



20x Image