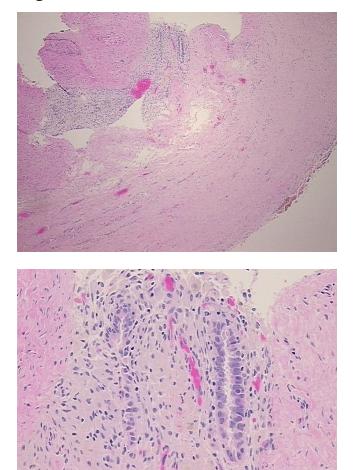

lesion: 20% endometriotic cyst lining, 80% fibrous wall

View online »

## **Product images:**

4x Image

20x Image

This product is to be used for laboratory only. Not for diagnostic or therapeutic use. ©2022 OriGene Technologies, Inc., <u>9620 Medical Center Drive, Ste 200, Rockville, MD 20850, US</u>