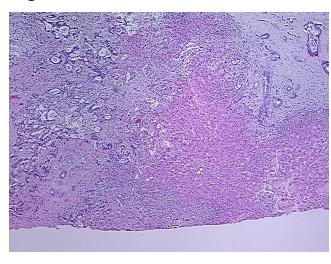

ogy Verification** 

notes from H&E review:

Tumor: direct invasion into liver

Adenocarcinoma of gall bladder

**CASE Diagnosis (from** 

medical center path

report):

Adenocarcinoma of gall bladder

44 Age:

Gender: Female

Not reported Race:

OriGene Technologies, Inc. 9620 Medical Center Drive, Ste 200

CN: techsupport@origene.cn

Rockville, MD 20850, US Phone: +1-888-267-4436 https://www.origene.com techsupport@origene.com EU: info-de@origene.com



**Tumor Grade:** AJCC G2: Moderately differentiated

Minimum Stage

Grouping:

IVA

T (Extent of Primary

Tumor):

T4

N (Lymph node

N0

metastasis):

M (Distant metastasis): MX

**Storage:** Store FFPE tissue sections at +4°C.

**Stability:** All FFPE tissue sections are stable for 1 year from date of purchase.

## **Product images:**



4x Image



20x Image