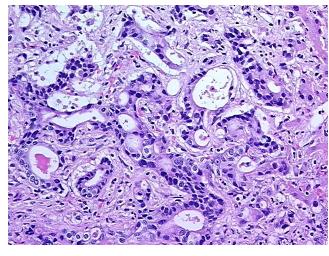

tion** 

notes from H&E review:

Tumor: direct invasion into liver

Adenocarcinoma of gall bladder

**CASE Diagnosis (from** 

medical center path

report):

Adenocarcinoma of gall bladder

44 Age:

Gender: Female

Not reported Race:

OriGene Technologies, Inc. 9620 Medical Center Drive, Ste 200

CN: techsupport@origene.cn

Rockville, MD 20850, US Phone: +1-888-267-4436 https://www.origene.com techsupport@origene.com EU: info-de@origene.com



**Tumor Grade:** AJCC G2: Moderately differentiated

Minimum Stage

Grouping:

IVA

T (Extent of Primary

Tumor):

T4

N (Lymph node

N0

metastasis):

M (Distant metastasis): MX

**Storage:** Store FFPE tissue sections at +4°C.

**Stability:** All FFPE tissue sections are stable for 1 year from date of purchase.

## **Product images:**



4x Image



20x Image