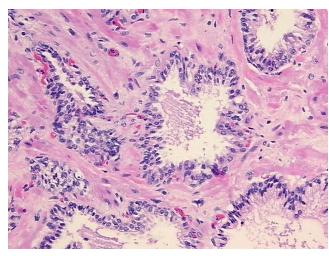

a:

0%

**Necrosis:** 

**Pathology Verification** 

notes from H&E review:

60% epithelium, 40% fibromuscular stroma

**CASE Diagnosis (from** medical center path

report):

Adenocarcinoma of prostate

55 Age: Gender: Male

Not reported Race:



OriGene Technologies, Inc. 9620 Medical Center Drive, Ste 200

CN: techsupport@origene.cn

Rockville, MD 20850, US Phone: +1-888-267-4436 https://www.origene.com techsupport@origene.com EU: info-de@origene.com



**Tumor Grade:** Gleason Score: 3+4=7/10

Minimum Stage

Grouping:

П

T (Extent of Primary

Tumor):

T2c

N (Lymph node

N0

metastasis):

M (Distant metastasis): MX

**Storage:** Store FFPE tissue sections at +4°C.

**Stability:** All FFPE tissue sections are stable for 1 year from date of purchase.

## **Product images:**



4x Image



20x Image