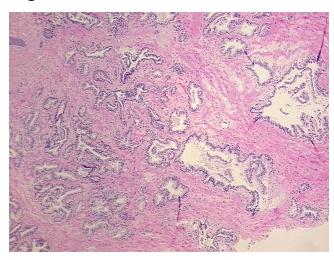

ar** 

Stroma:

0%

**Necrosis:** 

**Pathology Verification** 

notes from H&E review:

60% epithelium, 40% fibromuscular stroma

**CASE Diagnosis (from** medical center path

report):

Adenocarcinoma of prostate

55 Age: Gender: Male

Not reported Race:



OriGene Technologies, Inc. 9620 Medical Center Drive, Ste 200

CN: techsupport@origene.cn

Rockville, MD 20850, US Phone: +1-888-267-4436 https://www.origene.com techsupport@origene.com EU: info-de@origene.com



**Tumor Grade:** Gleason Score: 3+4=7/10

Minimum Stage

Grouping:

П

T (Extent of Primary

Tumor):

T2c

N (Lymph node

N0

metastasis):

M (Distant metastasis): MX

**Storage:** Store FFPE tissue sections at +4°C.

**Stability:** All FFPE tissue sections are stable for 1 year from date of purchase.

## **Product images:**



4x Image



20x Image