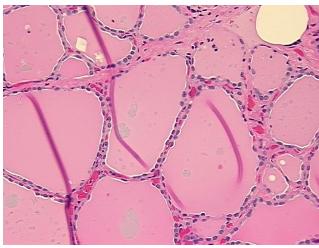

ology Verification notes from H&E review:

Non Tumor Structures: 60% Thyroid follicles, 40% Fibrous stroma

CASE Diagnosis (from medical center path

report):

Carcinoma of thyroid, papillary

**Age:** 55

**Gender:** Female

Race: White or Caucasian



**OriGene Technologies, Inc.** 9620 Medical Center Drive, Ste 200

CN: techsupport@origene.cn

Rockville, MD 20850, US Phone: +1-888-267-4436 https://www.origene.com techsupport@origene.com EU: info-de@origene.com



Tumor Grade: Not Reported

Minimum Stage

Ш

**Grouping:** 

T (Extent of Primary T3

Tumor):

N (Lymph node

N1a

metastasis):

M (Distant metastasis): MX

**Storage:** Store FFPE tissue sections at +4°C.

**Stability:** All FFPE tissue sections are stable for 1 year from date of purchase.

## **Product images:**



4x Image



20x Image