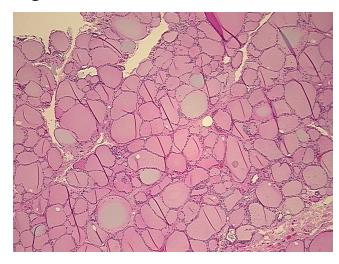

is: 09

Pathology Verification notes from H&E review:

Non Tumor Structures: 60% Thyroid follicles, 40% Fibrous stroma

CASE Diagnosis (from medical center path

report):

Carcinoma of thyroid, papillary

**Age:** 55

**Gender:** Female

Race: White or Caucasian



**OriGene Technologies, Inc.** 9620 Medical Center Drive, Ste 200

CN: techsupport@origene.cn

Rockville, MD 20850, US Phone: +1-888-267-4436 https://www.origene.com techsupport@origene.com EU: info-de@origene.com



Tumor Grade: Not Reported

Minimum Stage

Ш

**Grouping:** 

T (Extent of Primary T3

Tumor):

N (Lymph node

N1a

metastasis):

M (Distant metastasis): MX

**Storage:** Store FFPE tissue sections at +4°C.

**Stability:** All FFPE tissue sections are stable for 1 year from date of purchase.

## **Product images:**



4x Image



20x Image