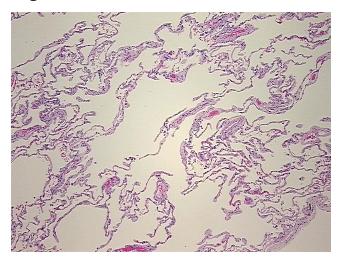

## **Product data:**

**Product Type:** FFPE Sections

Disease State: Normal
Diagnosis Category: Normal

Tissue: Lung

 Frozen Sample ID:
 PA000059E7

 Case ID:
 CI0000007037

Tissue of Origin: Lung
Site of Finding: Lung
Appearance: R

Sample Diagnosis (from Pathology Verification):

Within normal limits

0%

Normal: 100% Lesional: 0% Tumor: 0%

Tumor Hypo/Acellular

Stroma:

Tumor Hypercellular 0%

Stroma:

Necrosis: 0%

Pathology Verification normal: 90% alveoli, 10% fibrovascular septa

notes from H&E review:

CASE Diagnosis (from medical center path

report):

Adenocarcinoma of lung

**Age:** 65

**Gender:** Female

## **Product images:**

4x Image

20x Image