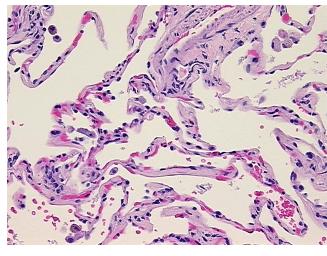

## **Product data:**

**Product Type:** FFPE Sections

Disease State: Normal
Diagnosis Category: Normal

Tissue: Lung

 Frozen Sample ID:
 PA000059E7

 Case ID:
 CI0000007037

Tissue of Origin: Lung
Site of Finding: Lung
Appearance: R

Sample Diagnosis (from Pathology Verification):

Within normal limits

0%

Normal: 100% Lesional: 0% Tumor: 0%

Tumor Hypo/Acellular

Stroma:

Tumor Hypercellular 0%

Stroma:

Necrosis: 0%

Pathology Verification normal: 90% alveoli, 10% fibrovascular septa

notes from H&E review:

CASE Diagnosis (from medical center path

report):

Adenocarcinoma of lung

**Age:** 65

**Gender:** Female

## **Product images:**

4x Image

20x Image