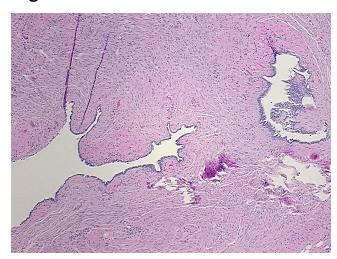

Site of Finding: Ovary: left

Appearance: L

Sample Diagnosis (from Pathology Verification):

Cyst of ovary, serous

Normal: 40%
Lesional: 60%
Tumor: 0%
Tumor Hypo/Acellular 0%

Tumor Hypo/Acellular

Stroma:

0%

Tumor Hypercellular Stroma:

\_\_\_\_\_

Necrosis: 0º

Pathology Verification notes from H&E review:

Non Tumor Structures: 25% Epithelium, 75% Stroma

CASE Diagnosis (from medical center path

report):

Cyst of ovary, serous

## **Product images:**

4x Image

20x Image