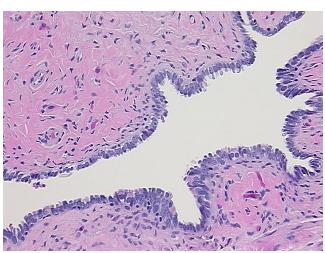

Site of Finding: Ovary: left

Appearance: L

Sample Diagnosis (from Pathology Verification):

Cyst of ovary, serous

Normal: 40%
Lesional: 60%
Tumor: 0%
Tumor Hypo/Acellular 0%

Tumor Hypo/Acellular

Stroma:

0%

Tumor Hypercellular Stroma:

\_\_\_\_\_

Necrosis: 0º

Pathology Verification notes from H&E review:

Non Tumor Structures: 25% Epithelium, 75% Stroma

CASE Diagnosis (from medical center path

report):

Cyst of ovary, serous

## **Product images:**

4x Image

20x Image