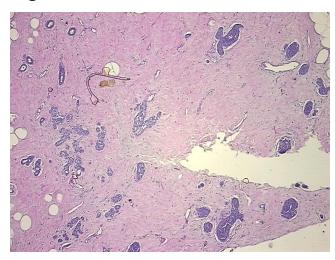

## **Product images:**

4x Image

20x Image

Site of Finding: Breast, right

Appearance: L

Sample Diagnosis (from Pathology Verification):

Lobular hyperplasia of breast, atypical

Normal: 70%
Lesional: 30%
Tumor: 0%
Tumor Hypo/Acellular 0%

Chromas

Stroma:

report):

Lobular hyperplasia of breast, atypical

**Age:** 67

**Gender:** Female

Race: Not reported

**OriGene Technologies, Inc.** 9620 Medical Center Drive, Ste 200

CN: techsupport@origene.cn

Rockville, MD 20850, US Phone: +1-888-267-4436 https://www.origene.com techsupport@origene.com EU: info-de@origene.com