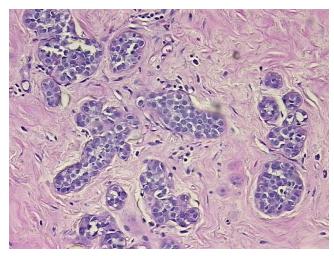

## **Product images:**

4x Image

20x Image

Site of Finding: Breast, right

Appearance: L

Sample Diagnosis (from Pathology Verification):

Lobular hyperplasia of breast, atypical

Normal: 70%
Lesional: 30%
Tumor: 0%
Tumor Hypo/Acellular 0%

Chromas

Stroma:

report):

Lobular hyperplasia of breast, atypical

**Age:** 67

**Gender:** Female

Race: Not reported

**OriGene Technologies, Inc.** 9620 Medical Center Drive, Ste 200

CN: techsupport@origene.cn

Rockville, MD 20850, US Phone: +1-888-267-4436 https://www.origene.com techsupport@origene.com EU: info-de@origene.com