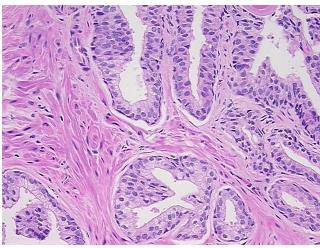

Stroma:

**Necrosis:** 

**Pathology Verification** 

notes from H&E review:

**CASE Diagnosis (from** medical center path

report):

Adenocarcinoma of prostate

40% epithelium, 60% fibromuscular stroma

76 Age: Gender: Male

Race: Not reported

OriGene Technologies, Inc. 9620 Medical Center Drive, Ste 200

CN: techsupport@origene.cn

Rockville, MD 20850, US Phone: +1-888-267-4436 https://www.origene.com techsupport@origene.com EU: info-de@origene.com



**Tumor Grade:** Gleason Score: 3+4=7/10

Minimum Stage

Grouping:

Ш

T (Extent of Primary

Tumor):

or):

N (Lymph node metastasis):

N0

T2c

M (Distant metastasis):

MX

Storage:

Store FFPE tissue sections at +4°C.

Stability:

All FFPE tissue sections are stable for 1 year from date of purchase.

## **Product images:**



4x Image



20x Image