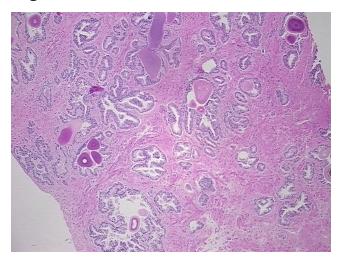

ercellular** Stroma:

**Necrosis:** 

**Pathology Verification** 

notes from H&E review:

**CASE Diagnosis (from** medical center path

report):

Adenocarcinoma of prostate

40% epithelium, 60% fibromuscular stroma

76 Age: Gender: Male

Race: Not reported

OriGene Technologies, Inc. 9620 Medical Center Drive, Ste 200

CN: techsupport@origene.cn

Rockville, MD 20850, US Phone: +1-888-267-4436 https://www.origene.com techsupport@origene.com EU: info-de@origene.com



**Tumor Grade:** Gleason Score: 3+4=7/10

Minimum Stage

Grouping:

Ш

T (Extent of Primary

Tumor):

or):

N (Lymph node metastasis):

N0

T2c

M (Distant metastasis):

MX

Storage:

Store FFPE tissue sections at +4°C.

Stability:

All FFPE tissue sections are stable for 1 year from date of purchase.

## **Product images:**



4x Image



20x Image