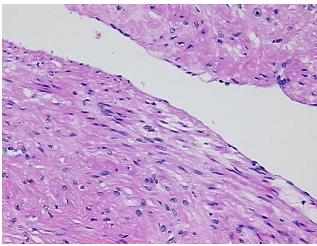

## **Product images:**

4x Image

20x Image

Appearance: T

Sample Diagnosis (from Pathology Verification):

Nephroma, cystic, benign

Normal: 50%
Lesional: 20%
Tumor: 20%
Tumor Hypo/Acellular 10%

S.

Stroma:

Tumor Hypercellular

Stroma:

0%

Necrosis: 0%

Pathology Verification notes from H&E review:

lesion: hypertensive nephropathy with thickened vessels; normal: 90% medulla, 10% cortex

CASE Diagnosis (from medical center path

report):

Nephroma, cystic, malignant