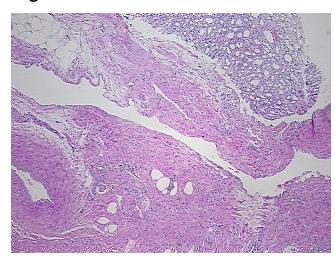

## **Product images:**

4x Image

20x Image

Appearance: T

Sample Diagnosis (from Pathology Verification):

Nephroma, cystic, benign

Normal: 50%
Lesional: 20%
Tumor: 20%
Tumor Hypo/Acellular 10%

S.

Stroma:

Tumor Hypercellular

Stroma:

0%

Necrosis: 0%

Pathology Verification notes from H&E review:

lesion: hypertensive nephropathy with thickened vessels; normal: 90% medulla, 10% cortex

CASE Diagnosis (from medical center path

report):

Nephroma, cystic, malignant