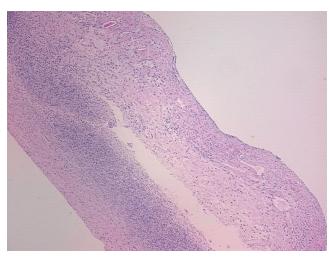

r Hypercellular** 

Stroma:

0%

Necrosis: 0%

Pathology Verification

notes from H&E review:

medical center path

CASE Diagnosis (from

report):

Tumor of ovary, mucinous, borderline

**Age:** 61

**Gender:** Female

Race: White or Caucasian



**OriGene Technologies, Inc.** 9620 Medical Center Drive, Ste 200

CN: techsupport@origene.cn

Rockville, MD 20850, US Phone: +1-888-267-4436 https://www.origene.com techsupport@origene.com EU: info-de@origene.com



**Tumor Grade:** AJCC GB: Borderline malignancy

Minimum Stage

Grouping:

ΙA

T (Extent of Primary

Tumor):

T1a

N (Lymph node

NX

metastasis):

M (Distant metastasis): MX

**Storage:** Store FFPE tissue sections at +4°C.

**Stability:** All FFPE tissue sections are stable for 1 year from date of purchase.

## **Product images:**



4x Image



20x Image