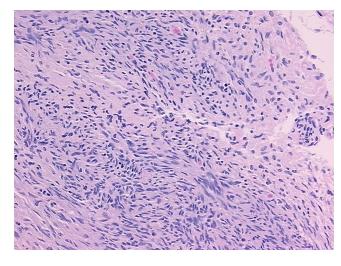

lar** 

Stroma:

0%

Necrosis: 0%

Pathology Verification

notes from H&E review:

medical center path

CASE Diagnosis (from

report):

Tumor of ovary, mucinous, borderline

**Age:** 61

**Gender:** Female

Race: White or Caucasian



**OriGene Technologies, Inc.** 9620 Medical Center Drive, Ste 200

CN: techsupport@origene.cn

Rockville, MD 20850, US Phone: +1-888-267-4436 https://www.origene.com techsupport@origene.com EU: info-de@origene.com



**Tumor Grade:** AJCC GB: Borderline malignancy

Minimum Stage

Grouping:

ΙA

T (Extent of Primary

Tumor):

T1a

N (Lymph node

NX

metastasis):

M (Distant metastasis): MX

**Storage:** Store FFPE tissue sections at +4°C.

**Stability:** All FFPE tissue sections are stable for 1 year from date of purchase.

## **Product images:**



4x Image



20x Image