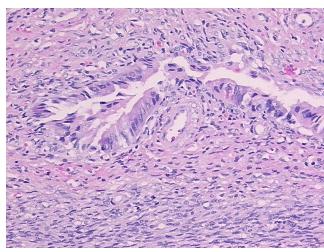

or: 20%

Tumor Hypo/Acellular

Stroma:

Tumor Hypercellular 35%

Stroma:

Necrosis: 0%

CASE Diagnosis (from medical center path

report):

Tumor of ovary, mucinous, borderline

**Age:** 61

**Gender:** Female

Race: White or Caucasian

Tumor Grade: AJCC GB: Borderline malignancy

45%



**OriGene Technologies, Inc.** 9620 Medical Center Drive, Ste 200

CN: techsupport@origene.cn

Rockville, MD 20850, US Phone: +1-888-267-4436 https://www.origene.com techsupport@origene.com EU: info-de@origene.com



Minimum Stage

ΙA

T1a

Grouping:

T (Extent of Primary

Tumor):

N (Lymph node NX

metastasis):

M (Distant metastasis): MX

Storage: Store FFPE tissue sections at +4°C.

**Stability:** All FFPE tissue sections are stable for 1 year from date of purchase.

## **Product images:**



4x Image



20x Image