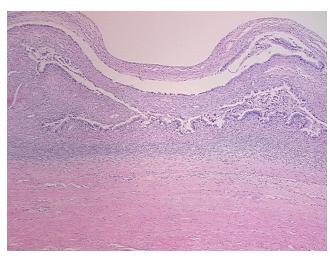

onal: 0%
Tumor: 20%

Tumor Hypo/Acellular

Stroma:

Tumor Hypercellular 35%

Stroma:

Necrosis: 0%

CASE Diagnosis (from medical center path

report):

Tumor of ovary, mucinous, borderline

**Age:** 61

**Gender:** Female

Race: White or Caucasian

Tumor Grade: AJCC GB: Borderline malignancy

45%



**OriGene Technologies, Inc.** 9620 Medical Center Drive, Ste 200

CN: techsupport@origene.cn

Rockville, MD 20850, US Phone: +1-888-267-4436 https://www.origene.com techsupport@origene.com EU: info-de@origene.com



Minimum Stage

ΙA

T1a

Grouping:

T (Extent of Primary

Tumor):

N (Lymph node NX

metastasis):

M (Distant metastasis): MX

Storage: Store FFPE tissue sections at +4°C.

**Stability:** All FFPE tissue sections are stable for 1 year from date of purchase.

## **Product images:**



4x Image



20x Image