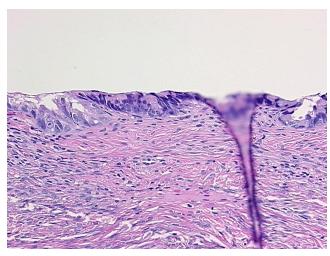

ification** 

notes from H&E review:

normal: 90% ovarian stroma, 10% hilar vessels

**CASE Diagnosis (from** medical center path

report):

Tumor of ovary, mucinous, borderline

61 Age:

Gender: **Female** 

Race: White or Caucasian



OriGene Technologies, Inc. 9620 Medical Center Drive, Ste 200

CN: techsupport@origene.cn

Rockville, MD 20850, US Phone: +1-888-267-4436 https://www.origene.com techsupport@origene.com EU: info-de@origene.com

ORÏGENE

**Tumor Grade:** AJCC GB: Borderline malignancy

Minimum Stage

IΑ

**Grouping:** 

T (Extent of Primary T1a

Tumor):

N (Lymph node NX

metastasis):

M (Distant metastasis): MX

Storage: Store FFPE tissue sections at +4°C.

Stability: All FFPE tissue sections are stable for 1 year from date of purchase.

## **Product images:**



4x Image



20x Image