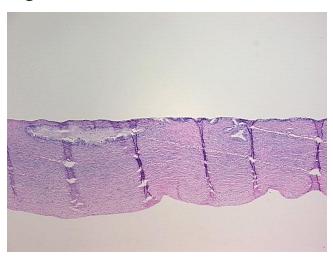

athology Verification** 

notes from H&E review:

normal: 90% ovarian stroma, 10% hilar vessels

**CASE Diagnosis (from** medical center path

report):

Tumor of ovary, mucinous, borderline

61 Age:

Gender: **Female** 

Race: White or Caucasian



OriGene Technologies, Inc. 9620 Medical Center Drive, Ste 200

CN: techsupport@origene.cn

Rockville, MD 20850, US Phone: +1-888-267-4436 https://www.origene.com techsupport@origene.com EU: info-de@origene.com

ORÏGENE

**Tumor Grade:** AJCC GB: Borderline malignancy

Minimum Stage

IΑ

**Grouping:** 

T (Extent of Primary T1a

Tumor):

N (Lymph node NX

metastasis):

M (Distant metastasis): MX

Storage: Store FFPE tissue sections at +4°C.

Stability: All FFPE tissue sections are stable for 1 year from date of purchase.

## **Product images:**



4x Image



20x Image