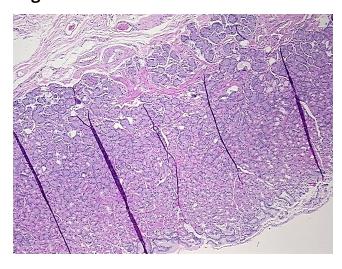

ypercellular** Stroma:

0% **Necrosis:** 

**Pathology Verification** notes from H&E review:

**CASE Diagnosis (from** medical center path

report):

Barretts esophagus, high grade dysplasia

Non Tumor Structures: 70% Mucosa, 5% Muscle, 25% Submucosa

75 Age: Gender: Male

Race: White or Caucasian



OriGene Technologies, Inc. 9620 Medical Center Drive, Ste 200

CN: techsupport@origene.cn

Rockville, MD 20850, US Phone: +1-888-267-4436 https://www.origene.com techsupport@origene.com EU: info-de@origene.com



Tumor Grade: Not Reported

T (Extent of Primary

Tis

Tumor):

Storage:

N (Lymph node

N0

metastasis):

): MX

M (Distant metastasis):

Store FFPE tissue sections at +4°C.

**Stability:** All FFPE tissue sections are stable for 1 year from date of purchase.

## **Product images:**



4x Image



20x Image