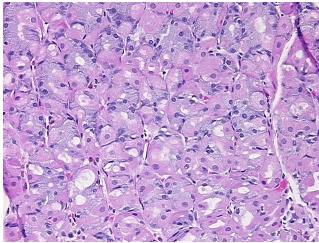

** Stroma:

0% **Necrosis:** 

**Pathology Verification** notes from H&E review:

**CASE Diagnosis (from** medical center path

report):

Barretts esophagus, high grade dysplasia

Non Tumor Structures: 70% Mucosa, 5% Muscle, 25% Submucosa

75 Age: Gender: Male

Race: White or Caucasian



OriGene Technologies, Inc. 9620 Medical Center Drive, Ste 200

CN: techsupport@origene.cn

Rockville, MD 20850, US Phone: +1-888-267-4436 https://www.origene.com techsupport@origene.com EU: info-de@origene.com



Tumor Grade: Not Reported

T (Extent of Primary

Tis

Tumor):

Storage:

N (Lymph node

N0

metastasis):

): MX

M (Distant metastasis):

Store FFPE tissue sections at +4°C.

**Stability:** All FFPE tissue sections are stable for 1 year from date of purchase.

## **Product images:**



4x Image



20x Image