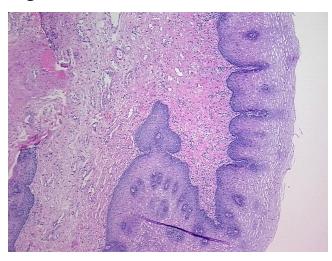

Tumor:

0%

**Tumor Hypercellular** 

Stroma:

0%

0% **Necrosis:** 

**Pathology Verification** 

notes from H&E review:

60% mucosa, 39% submucosa, 1% muscle

**CASE Diagnosis (from** medical center path

report):

Barretts esophagus, high grade dysplasia

75 Age: Gender: Male

Race: White or Caucasian



OriGene Technologies, Inc. 9620 Medical Center Drive, Ste 200

CN: techsupport@origene.cn

Rockville, MD 20850, US Phone: +1-888-267-4436 https://www.origene.com techsupport@origene.com EU: info-de@origene.com



Tumor Grade: Not Reported

T (Extent of Primary

Tis

Tumor):

N (Lymph node

N0

metastasis):

M (Distant metastasis): MX

Storage:

Store FFPE tissue sections at +4°C.

Stability:

All FFPE tissue sections are stable for 1 year from date of purchase.

## **Product images:**



4x Image



20x Image