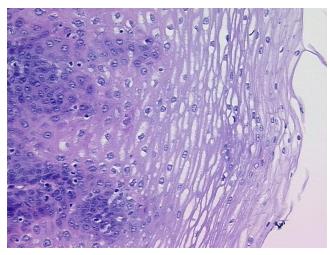

**Tumor Hypercellular** 

Stroma:

0%

0% **Necrosis:** 

**Pathology Verification** 

notes from H&E review:

60% mucosa, 39% submucosa, 1% muscle

**CASE Diagnosis (from** medical center path

report):

Barretts esophagus, high grade dysplasia

75 Age: Gender: Male

Race: White or Caucasian



OriGene Technologies, Inc. 9620 Medical Center Drive, Ste 200

CN: techsupport@origene.cn

Rockville, MD 20850, US Phone: +1-888-267-4436 https://www.origene.com techsupport@origene.com EU: info-de@origene.com



Tumor Grade: Not Reported

T (Extent of Primary

Tis

Tumor):

N (Lymph node

N0

metastasis):

M (Distant metastasis): MX

Storage:

Store FFPE tissue sections at +4°C.

Stability:

All FFPE tissue sections are stable for 1 year from date of purchase.

## **Product images:**



4x Image



20x Image