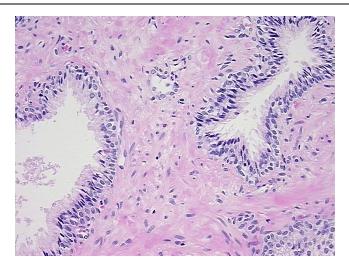

% epithelium, 50% fibromuscular stroma

61 Age:

Gender: Male

Race: White or Caucasian



OriGene Technologies, Inc. 9620 Medical Center Drive, Ste 200

CN: techsupport@origene.cn

Rockville, MD 20850, US Phone: +1-888-267-4436 https://www.origene.com techsupport@origene.com EU: info-de@origene.com



**Tumor Grade:** Gleason Score: 3+3=6/10

Minimum Stage

Grouping:

Ш

T (Extent of Primary T2b

Tumor):

NX

metastasis):

N (Lymph node

M (Distant metastasis): MX

**Diagnostic Test Results:** ERBB1 ~ EGFR ~ Epidermal growth factor receptor! by IHC, Negative; S-phase fraction ~

SPF,High; HER2 ~ ERBB2 ~ Neu! by IHC,Negative

Storage: Store FFPE tissue sections at +4°C.

All FFPE tissue sections are stable for 1 year from date of purchase. Stability:

## **Product images:**



4x Image





20x Image