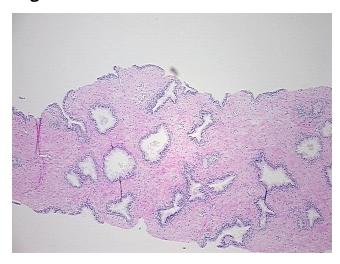

f prostate

50% epithelium, 50% fibromuscular stroma

61 Age:

Gender: Male

Race: White or Caucasian



OriGene Technologies, Inc. 9620 Medical Center Drive, Ste 200

CN: techsupport@origene.cn

Rockville, MD 20850, US Phone: +1-888-267-4436 https://www.origene.com techsupport@origene.com EU: info-de@origene.com



**Tumor Grade:** Gleason Score: 3+3=6/10

Minimum Stage

Grouping:

Ш

T (Extent of Primary T2b

Tumor):

NX

metastasis):

N (Lymph node

M (Distant metastasis): MX

**Diagnostic Test Results:** ERBB1 ~ EGFR ~ Epidermal growth factor receptor! by IHC, Negative; S-phase fraction ~

SPF,High; HER2 ~ ERBB2 ~ Neu! by IHC,Negative

Storage: Store FFPE tissue sections at +4°C.

All FFPE tissue sections are stable for 1 year from date of purchase. Stability:

## **Product images:**



4x Image





20x Image