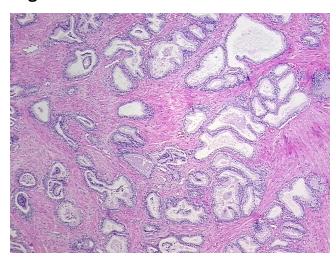

l center path

report):

Adenocarcinoma of prostate

61 Age: Gender: Male

Race: White or Caucasian



OriGene Technologies, Inc. 9620 Medical Center Drive, Ste 200

CN: techsupport@origene.cn

Rockville, MD 20850, US Phone: +1-888-267-4436 https://www.origene.com techsupport@origene.com EU: info-de@origene.com



**Tumor Grade:** Gleason Score: 3+3=6/10

Minimum Stage

Grouping:

Ш

T (Extent of Primary

Tumor):

N (Lymph node

metastasis):

NX

T2b

M (Distant metastasis): MX

ERBB1 ~ EGFR ~ Epidermal growth factor receptor! by IHC, Negative; S-phase fraction ~ **Diagnostic Test Results:** 

SPF,High; HER2 ~ ERBB2 ~ Neu! by IHC,Negative

Storage: Store FFPE tissue sections at +4°C.

All FFPE tissue sections are stable for 1 year from date of purchase. Stability:

## **Product images:**



4x Image





20x Image