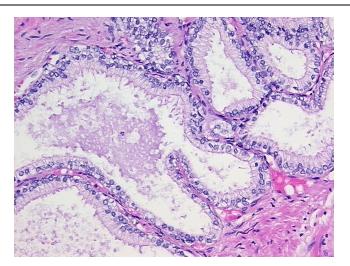

report):

Adenocarcinoma of prostate

61 Age: Gender: Male

Race: White or Caucasian



OriGene Technologies, Inc. 9620 Medical Center Drive, Ste 200

CN: techsupport@origene.cn

Rockville, MD 20850, US Phone: +1-888-267-4436 https://www.origene.com techsupport@origene.com EU: info-de@origene.com



**Tumor Grade:** Gleason Score: 3+3=6/10

Minimum Stage

Grouping:

Ш

T (Extent of Primary

Tumor):

N (Lymph node

metastasis):

NX

T2b

M (Distant metastasis): MX

ERBB1 ~ EGFR ~ Epidermal growth factor receptor! by IHC, Negative; S-phase fraction ~ **Diagnostic Test Results:** 

SPF,High; HER2 ~ ERBB2 ~ Neu! by IHC,Negative

Storage: Store FFPE tissue sections at +4°C.

All FFPE tissue sections are stable for 1 year from date of purchase. Stability:

## **Product images:**



4x Image





20x Image