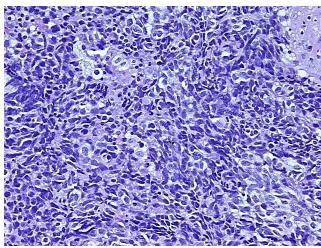

## **Product images:**

4x Image

20x Image

Site of Finding: Retroperitoneal region

Appearance: Tumor

Sample Diagnosis (from Pathology Verification):

Carcinoma of bladder, small cell, metastatic

Normal: 10% Lesional: 0%

Tumor: 70%

Tumor Hypo/Acellular

Stroma:

Tumor Hypercellular 10%

Stroma:

Necrosis: 10%

Pathology Verification Tumor Stroma (Cellular): Desmoplastic reaction, Inflammatory cells; Other

Carcinoma of bladder, small cell, metastatic

**notes from H&E review:** Features/Comments: Tumor area: 15 mm x 3 mm