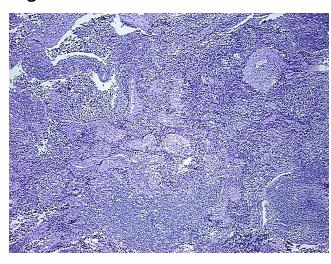

## **Product images:**

4x Image

20x Image

Site of Finding: Retroperitoneal region

Appearance: Tumor

Sample Diagnosis (from Pathology Verification):

Carcinoma of bladder, small cell, metastatic

Normal: 10% Lesional: 0%

Tumor: 70%

Tumor Hypo/Acellular

Stroma:

Tumor Hypercellular 10%

Stroma:

Necrosis: 10%

Pathology Verification Tumor Stroma (Cellular): Desmoplastic reaction, Inflammatory cells; Other

Carcinoma of bladder, small cell, metastatic

**notes from H&E review:** Features/Comments: Tumor area: 15 mm x 3 mm