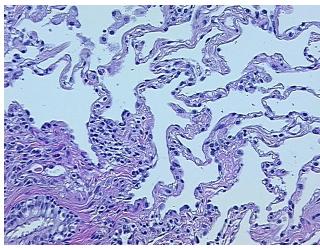

res: 80% Alveoli, 10% Bronchioles, notes from H&E review: 10% Fibrovascular septa

CASE Diagnosis (from medical center path

report):

Carcinoma of lung, squamous cell

**Age:** 65

**Gender:** Female

Race: White or Caucasian



**OriGene Technologies, Inc.** 9620 Medical Center Drive, Ste 200

CN: techsupport@origene.cn

Rockville, MD 20850, US Phone: +1-888-267-4436 https://www.origene.com techsupport@origene.com EU: info-de@origene.com



**Tumor Grade:** AJCC G2: Moderately differentiated

Minimum Stage

Grouping:

IIIA

T (Extent of Primary

Tumor):

T2

N (Lymph node metastasis):

N2

M (Distant metastasis):

MX

**Storage:** Store FFPE tissue sections at +4°C.

**Stability:** All FFPE tissue sections are stable for 1 year from date of purchase.

## **Product images:**



4x Image



20x Image