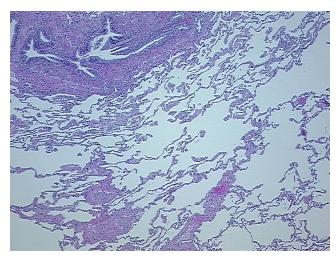

umor Structures: 80% Alveoli, 10% Bronchioles, notes from H&E review: 10% Fibrovascular septa

CASE Diagnosis (from medical center path

report):

Carcinoma of lung, squamous cell

**Age:** 65

**Gender:** Female

Race: White or Caucasian



**OriGene Technologies, Inc.** 9620 Medical Center Drive, Ste 200

CN: techsupport@origene.cn

Rockville, MD 20850, US Phone: +1-888-267-4436 https://www.origene.com techsupport@origene.com EU: info-de@origene.com



**Tumor Grade:** AJCC G2: Moderately differentiated

Minimum Stage

Grouping:

IIIA

T (Extent of Primary

Tumor):

T2

N (Lymph node metastasis):

N2

M (Distant metastasis):

MX

**Storage:** Store FFPE tissue sections at +4°C.

**Stability:** All FFPE tissue sections are stable for 1 year from date of purchase.

## **Product images:**



4x Image



20x Image