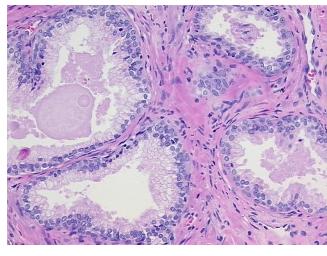

roma:

0%

**Necrosis:** 

**Pathology Verification** notes from H&E review: 40% epithelium, 60% fibromuscular stroma

**CASE Diagnosis (from** medical center path

report):

Adenocarcinoma of prostate

65 Age: Gender: Male

Race: White or Caucasian



OriGene Technologies, Inc. 9620 Medical Center Drive, Ste 200

CN: techsupport@origene.cn

Rockville, MD 20850, US Phone: +1-888-267-4436 https://www.origene.com techsupport@origene.com EU: info-de@origene.com



**Tumor Grade:** Gleason Score: 3+3=6/10

Minimum Stage

Grouping:

Ш

T (Extent of Primary

Tumor):

T2c

N (Lymph node

N0

metastasis):

M (Distant metastasis): MX

Storage:

Store FFPE tissue sections at +4°C.

Stability:

All FFPE tissue sections are stable for 1 year from date of purchase.

## **Product images:**



4x Image



20x Image