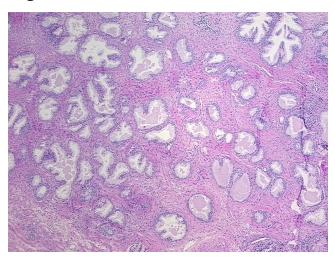

ellular** Stroma:

0%

**Necrosis:** 

**Pathology Verification** notes from H&E review: 40% epithelium, 60% fibromuscular stroma

**CASE Diagnosis (from** medical center path

report):

Adenocarcinoma of prostate

65 Age: Gender: Male

Race: White or Caucasian



OriGene Technologies, Inc. 9620 Medical Center Drive, Ste 200

CN: techsupport@origene.cn

Rockville, MD 20850, US Phone: +1-888-267-4436 https://www.origene.com techsupport@origene.com EU: info-de@origene.com



**Tumor Grade:** Gleason Score: 3+3=6/10

Minimum Stage

Grouping:

Ш

T (Extent of Primary

Tumor):

T2c

N (Lymph node

N0

metastasis):

M (Distant metastasis): MX

Storage:

Store FFPE tissue sections at +4°C.

Stability:

All FFPE tissue sections are stable for 1 year from date of purchase.

## **Product images:**



4x Image



20x Image