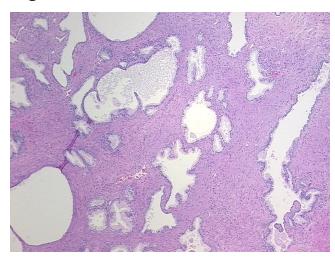

0%

Stroma:

Necrosis: 09

Pathology Verification notes from H&E review:

normal: 35% epithelium, 65% fibromuscular stroma

CASE Diagnosis (from medical center path

report):

Adenocarcinoma of prostate

Age: 65
Gender: Male

Race: White or Caucasian



**OriGene Technologies, Inc.** 9620 Medical Center Drive, Ste 200

CN: techsupport@origene.cn

Rockville, MD 20850, US Phone: +1-888-267-4436 https://www.origene.com techsupport@origene.com EU: info-de@origene.com



**Tumor Grade:** Gleason Score: 3+3=6/10

Minimum Stage

Grouping:

Ш

T (Extent of Primary

Tumor):

T2c

N (Lymph node

N0

metastasis):

M (Distant metastasis): MX

**Storage:** Store FFPE tissue sections at +4°C.

**Stability:** All FFPE tissue sections are stable for 1 year from date of purchase.

## **Product images:**



4x Image



20x Image