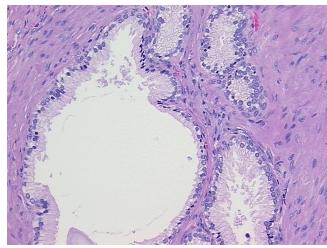

Necrosis: 09

Pathology Verification notes from H&E review:

normal: 35% epithelium, 65% fibromuscular stroma

CASE Diagnosis (from medical center path

report):

Adenocarcinoma of prostate

Age: 65
Gender: Male

Race: White or Caucasian



**OriGene Technologies, Inc.** 9620 Medical Center Drive, Ste 200

CN: techsupport@origene.cn

Rockville, MD 20850, US Phone: +1-888-267-4436 https://www.origene.com techsupport@origene.com EU: info-de@origene.com



**Tumor Grade:** Gleason Score: 3+3=6/10

Minimum Stage

Grouping:

Ш

T (Extent of Primary

Tumor):

T2c

N (Lymph node

N0

metastasis):

M (Distant metastasis): MX

**Storage:** Store FFPE tissue sections at +4°C.

**Stability:** All FFPE tissue sections are stable for 1 year from date of purchase.

## **Product images:**



4x Image



20x Image