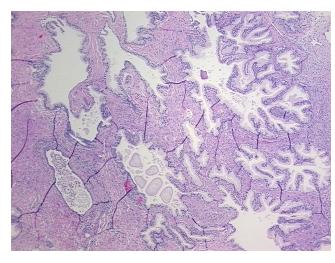

ar

Stroma:

0%

Necrosis: 09

Pathology Verification notes from H&E review:

normal: 35% epithelium, 65% fibromuscular stroma

CASE Diagnosis (from medical center path

report):

Adenocarcinoma of prostate

Age: 65
Gender: Male

Race: White or Caucasian



**OriGene Technologies, Inc.** 9620 Medical Center Drive, Ste 200

CN: techsupport@origene.cn

Rockville, MD 20850, US Phone: +1-888-267-4436 https://www.origene.com techsupport@origene.com EU: info-de@origene.com



**Tumor Grade:** Gleason Score: 3+3=6/10

Minimum Stage

**Grouping:** 

Ш

T (Extent of Primary

Tumor):

T2c

N (Lymph node

N0

metastasis):

M (Distant metastasis): MX

Store FFPE tissue sections at +4°C. Storage:

Stability: All FFPE tissue sections are stable for 1 year from date of purchase.

## **Product images:**



4x Image



20x Image