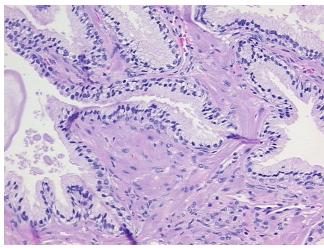

0%

Necrosis: 09

Pathology Verification notes from H&E review:

normal: 35% epithelium, 65% fibromuscular stroma

CASE Diagnosis (from medical center path

report):

Adenocarcinoma of prostate

Age: 65
Gender: Male

Race: White or Caucasian



**OriGene Technologies, Inc.** 9620 Medical Center Drive, Ste 200

CN: techsupport@origene.cn

Rockville, MD 20850, US Phone: +1-888-267-4436 https://www.origene.com techsupport@origene.com EU: info-de@origene.com



**Tumor Grade:** Gleason Score: 3+3=6/10

Minimum Stage

**Grouping:** 

Ш

T (Extent of Primary

Tumor):

T2c

N (Lymph node

N0

metastasis):

M (Distant metastasis): MX

Store FFPE tissue sections at +4°C. Storage:

Stability: All FFPE tissue sections are stable for 1 year from date of purchase.

## **Product images:**



4x Image



20x Image