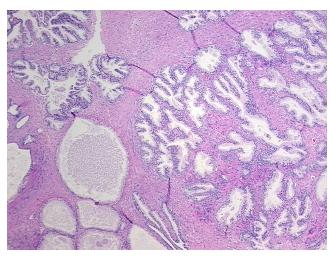

a:

**Necrosis:** 

**Pathology Verification** notes from H&E review: normal: 35% epithelium, 65% fibromuscular stroma

**CASE Diagnosis (from** medical center path

report):

Adenocarcinoma of prostate

65 Age: Gender: Male

Race: White or Caucasian



OriGene Technologies, Inc. 9620 Medical Center Drive, Ste 200

CN: techsupport@origene.cn

Rockville, MD 20850, US Phone: +1-888-267-4436 https://www.origene.com techsupport@origene.com EU: info-de@origene.com



**Tumor Grade:** Gleason Score: 3+3=6/10

Minimum Stage

**Grouping:** 

Ш

T (Extent of Primary

Tumor):

T2c

N (Lymph node

N0

metastasis):

M (Distant metastasis): MX

**Storage:** Store FFPE tissue sections at +4°C.

**Stability:** All FFPE tissue sections are stable for 1 year from date of purchase.

## **Product images:**



4x Image



20x Image