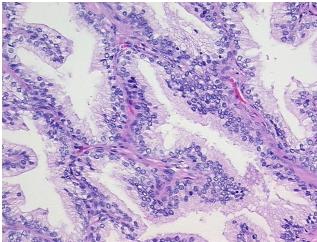

is:** 

**Pathology Verification** notes from H&E review: normal: 35% epithelium, 65% fibromuscular stroma

**CASE Diagnosis (from** medical center path

report):

Adenocarcinoma of prostate

65 Age: Gender: Male

Race: White or Caucasian



OriGene Technologies, Inc. 9620 Medical Center Drive, Ste 200

CN: techsupport@origene.cn

Rockville, MD 20850, US Phone: +1-888-267-4436 https://www.origene.com techsupport@origene.com EU: info-de@origene.com



**Tumor Grade:** Gleason Score: 3+3=6/10

Minimum Stage

**Grouping:** 

Ш

T (Extent of Primary

Tumor):

T2c

N (Lymph node

N0

metastasis):

M (Distant metastasis): MX

**Storage:** Store FFPE tissue sections at +4°C.

**Stability:** All FFPE tissue sections are stable for 1 year from date of purchase.

## **Product images:**



4x Image



20x Image