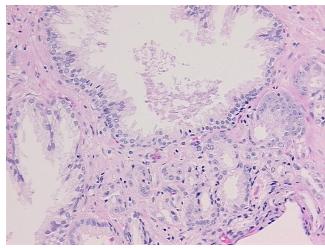

rification

notes from H&E review:

Adenocarcinoma of prostate

lesion: hyperplasia of prostate; 65% epithelium, 35% fibromuscular stroma

CASE Diagnosis (from medical center path

report):

Age:

70

Gender: Male

Race: White or Caucasian



**OriGene Technologies, Inc.** 9620 Medical Center Drive, Ste 200

CN: techsupport@origene.cn

Rockville, MD 20850, US Phone: +1-888-267-4436 https://www.origene.com techsupport@origene.com EU: info-de@origene.com



**Tumor Grade:** Gleason Score: 4+5=9/10

Minimum Stage

Grouping:

Ш

T (Extent of Primary

Tumor):

T2c

N (Lymph node

N0

metastasis):

M (Distant metastasis): MX

**Storage:** Store FFPE tissue sections at +4°C.

**Stability:** All FFPE tissue sections are stable for 1 year from date of purchase.

## **Product images:**



4x Image



20x Image