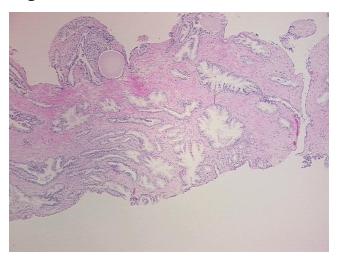

Pathology Verification

notes from H&E review:

Adenocarcinoma of prostate

lesion: hyperplasia of prostate; 65% epithelium, 35% fibromuscular stroma

CASE Diagnosis (from medical center path

report):

Age:

70

Gender: Male

Race: White or Caucasian



**OriGene Technologies, Inc.** 9620 Medical Center Drive, Ste 200

CN: techsupport@origene.cn

Rockville, MD 20850, US Phone: +1-888-267-4436 https://www.origene.com techsupport@origene.com EU: info-de@origene.com



**Tumor Grade:** Gleason Score: 4+5=9/10

Minimum Stage

Grouping:

Ш

T (Extent of Primary

Tumor):

T2c

N (Lymph node

N0

metastasis):

M (Distant metastasis): MX

**Storage:** Store FFPE tissue sections at +4°C.

**Stability:** All FFPE tissue sections are stable for 1 year from date of purchase.

## **Product images:**



4x Image



20x Image