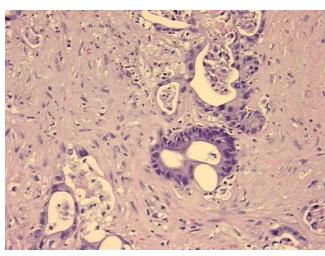

mor: 15%

Tumor Hypo/Acellular

Stroma:

10%

Т

**Tumor Hypercellular** 

Stroma:

0%

75% **Necrosis:** 

**CASE Diagnosis (from** 

medical center path

report):

Adenocarcinoma of colon, metastatic

51 Age:

Gender: **Female** 

Race: White or Caucasian

**Tumor Grade:** Not Reported



OriGene Technologies, Inc. 9620 Medical Center Drive, Ste 200

CN: techsupport@origene.cn

Rockville, MD 20850, US Phone: +1-888-267-4436 https://www.origene.com techsupport@origene.com EU: info-de@origene.com

Minimum Stage Grouping:

IV

T (Extent of Primary

Tumor):

N (Lymph node

NX

TX

metastasis):

M (Distant metastasis): M1

**Storage:** Store FFPE tissue sections at +4°C.

**Stability:** All FFPE tissue sections are stable for 1 year from date of purchase.

## **Product images:**



4x Image



20x Image