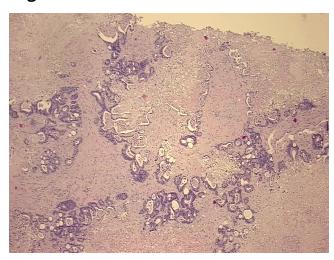

ional: 0% Tumor: 15%

Tumor Hypo/Acellular

Stroma:

10%

Т

**Tumor Hypercellular** 

Stroma:

0%

75% **Necrosis:** 

**CASE Diagnosis (from** 

medical center path

report):

Adenocarcinoma of colon, metastatic

51 Age:

Gender: **Female** 

Race: White or Caucasian

**Tumor Grade:** Not Reported



OriGene Technologies, Inc. 9620 Medical Center Drive, Ste 200

CN: techsupport@origene.cn

Rockville, MD 20850, US Phone: +1-888-267-4436 https://www.origene.com techsupport@origene.com EU: info-de@origene.com

Minimum Stage Grouping:

IV

T (Extent of Primary

Tumor):

N (Lymph node

NX

TX

metastasis):

M (Distant metastasis): M1

**Storage:** Store FFPE tissue sections at +4°C.

**Stability:** All FFPE tissue sections are stable for 1 year from date of purchase.

## **Product images:**



4x Image



20x Image