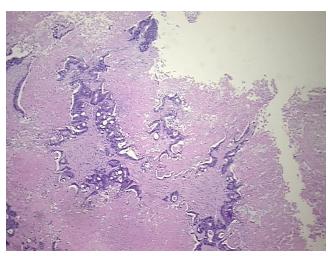

onal: 0% Tumor: 20%

Tumor Hypo/Acellular

Stroma:

10%

Т

**Tumor Hypercellular** 

Stroma:

10%

60% **Necrosis:** 

**CASE Diagnosis (from** 

medical center path

report):

Adenocarcinoma of colon, metastatic

51 Age:

Gender: **Female** 

Race: White or Caucasian

**Tumor Grade:** Not Reported



OriGene Technologies, Inc. 9620 Medical Center Drive, Ste 200

CN: techsupport@origene.cn

Rockville, MD 20850, US Phone: +1-888-267-4436 https://www.origene.com techsupport@origene.com EU: info-de@origene.com

Minimum Stage Grouping:

IV

T (Extent of Primary

Tumor):

N (Lymph node

NX

TX

metastasis):

M (Distant metastasis): M1

**Storage:** Store FFPE tissue sections at +4°C.

**Stability:** All FFPE tissue sections are stable for 1 year from date of purchase.

## **Product images:**



4x Image



20x Image