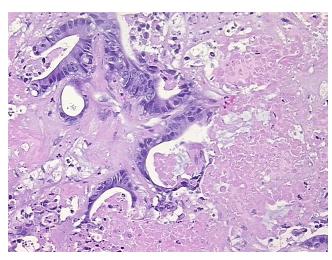

or: 20%

Tumor Hypo/Acellular

Stroma:

10%

Т

**Tumor Hypercellular** 

Stroma:

10%

60% **Necrosis:** 

**CASE Diagnosis (from** 

medical center path

report):

Adenocarcinoma of colon, metastatic

51 Age:

Gender: **Female** 

Race: White or Caucasian

**Tumor Grade:** Not Reported



OriGene Technologies, Inc. 9620 Medical Center Drive, Ste 200

CN: techsupport@origene.cn

Rockville, MD 20850, US Phone: +1-888-267-4436 https://www.origene.com techsupport@origene.com EU: info-de@origene.com

Minimum Stage Grouping:

IV

T (Extent of Primary

Tumor):

N (Lymph node

NX

TX

metastasis):

M (Distant metastasis): M1

**Storage:** Store FFPE tissue sections at +4°C.

**Stability:** All FFPE tissue sections are stable for 1 year from date of purchase.

## **Product images:**



4x Image



20x Image