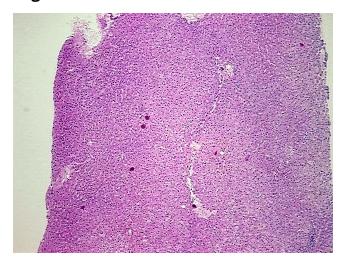

: Lesion

Sample Diagnosis (from Pathology Verification):

Cirrhosis of liver

Normal: 0%

Lesional: 100%

Tumor: 0%

Tumor Hypo/Acellular 0%

Tumor Hypo/Acellular

Stroma:

0%

Tumor Hypercellular Stroma:

Necrosis: 0º

Pathology Verification notes from H&E review:

No normal architecture in lesional component

CASE Diagnosis (from medical center path

report):

Cholangiocarcinoma of liver

**Age:** 62

**Gender:** Female

Storage: Store FFPE tissue sections at +4°C.



**OriGene Technologies, Inc.** 9620 Medical Center Drive, Ste 200

CN: techsupport@origene.cn

Rockville, MD 20850, US Phone: +1-888-267-4436 https://www.origene.com techsupport@origene.com EU: info-de@origene.com



Stability:

All FFPE tissue sections are stable for 1 year from date of purchase.

## **Product images:**



4x Image



20x Image