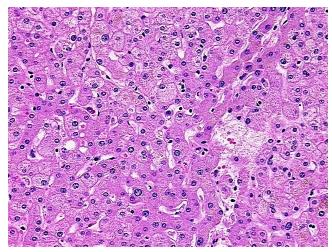

mple Diagnosis (from Pathology Verification):

Cirrhosis of liver

Normal: 0%

Lesional: 100%

Tumor: 0%

Tumor Hypo/Acellular 0%

Tumor Hypo/Acellular

Stroma:

0%

Tumor Hypercellular Stroma:

Necrosis: 0º

Pathology Verification notes from H&E review:

No normal architecture in lesional component

CASE Diagnosis (from medical center path

report):

Cholangiocarcinoma of liver

**Age:** 62

**Gender:** Female

Storage: Store FFPE tissue sections at +4°C.



**OriGene Technologies, Inc.** 9620 Medical Center Drive, Ste 200

CN: techsupport@origene.cn

Rockville, MD 20850, US Phone: +1-888-267-4436 https://www.origene.com techsupport@origene.com EU: info-de@origene.com



Stability:

All FFPE tissue sections are stable for 1 year from date of purchase.

## **Product images:**



4x Image



20x Image