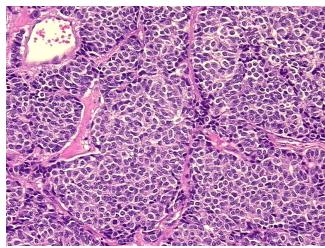

5%

Tumor Hypo/Acellular

Stroma:

5%

Tumor Hypercellular

Stroma:

0%

0%

Necrosis:

CASE Diagnosis (from

medical center path

report):

Tumor of thymus, carcinoid

**Age:** 60

Gender: Male

Race: White or Caucasian

Tumor Grade: Not Reported



**OriGene Technologies, Inc.** 9620 Medical Center Drive, Ste 200

CN: techsupport@origene.cn

Rockville, MD 20850, US Phone: +1-888-267-4436 https://www.origene.com techsupport@origene.com EU: info-de@origene.com



Minimum Stage Grouping:

Not Reported

T (Extent of Primary

Tumor):

Not Reported

N (Lymph node

Not Reported

metastasis):

Not Reported

Storage:

M (Distant metastasis):

Store FFPE tissue sections at +4°C.

Stability:

All FFPE tissue sections are stable for 1 year from date of purchase.

## **Product images:**



4x Image



20x Image