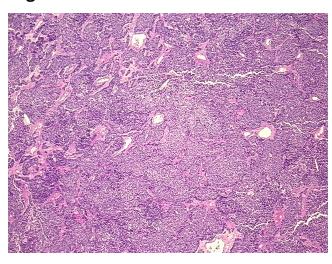

0%

Tumor: 95%

Tumor Hypo/Acellular

Stroma:

5%

Tumor Hypercellular

Stroma:

0%

0%

Necrosis:

CASE Diagnosis (from

medical center path

report):

Tumor of thymus, carcinoid

**Age:** 60

Gender: Male

Race: White or Caucasian

Tumor Grade: Not Reported



**OriGene Technologies, Inc.** 9620 Medical Center Drive, Ste 200

CN: techsupport@origene.cn

Rockville, MD 20850, US Phone: +1-888-267-4436 https://www.origene.com techsupport@origene.com EU: info-de@origene.com



Minimum Stage Grouping:

Not Reported

T (Extent of Primary

Tumor):

Not Reported

N (Lymph node

Not Reported

metastasis):

Not Reported

Storage:

M (Distant metastasis):

Store FFPE tissue sections at +4°C.

Stability:

All FFPE tissue sections are stable for 1 year from date of purchase.

## **Product images:**



4x Image



20x Image