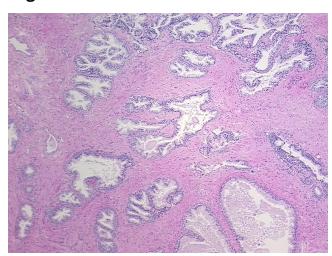

m, 65% fibromuscular stroma

**CASE Diagnosis (from** medical center path

report):

Adenocarcinoma of prostate

72 Age: Gender: Male

Race: White or Caucasian



OriGene Technologies, Inc. 9620 Medical Center Drive, Ste 200

CN: techsupport@origene.cn

Rockville, MD 20850, US Phone: +1-888-267-4436 https://www.origene.com techsupport@origene.com EU: info-de@origene.com



**Tumor Grade:** Gleason Score: 3+3=6/10

Minimum Stage

**Grouping:** 

Ш

T (Extent of Primary

T2c

Tumor):

N (Lymph node

NX

metastasis):

M (Distant metastasis): MX

**Diagnostic Test Results:** 

Proliferation index ~ PI,High; HER2 ~ ERBB2 ~ Neu! by IHC,Negative

Storage: Store FFPE tissue sections at +4°C.

Stability: All FFPE tissue sections are stable for 1 year from date of purchase.

## **Product images:**



4x Image





20x Image