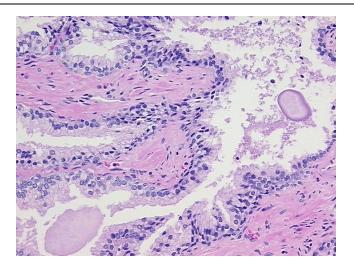

scular stroma

**CASE Diagnosis (from** medical center path

report):

Adenocarcinoma of prostate

72 Age: Gender: Male

Race: White or Caucasian



OriGene Technologies, Inc. 9620 Medical Center Drive, Ste 200

CN: techsupport@origene.cn

Rockville, MD 20850, US Phone: +1-888-267-4436 https://www.origene.com techsupport@origene.com EU: info-de@origene.com



**Tumor Grade:** Gleason Score: 3+3=6/10

Minimum Stage

**Grouping:** 

Ш

T (Extent of Primary

T2c

Tumor):

N (Lymph node

NX

metastasis):

M (Distant metastasis): MX

**Diagnostic Test Results:** 

Proliferation index ~ PI,High; HER2 ~ ERBB2 ~ Neu! by IHC,Negative

Storage: Store FFPE tissue sections at +4°C.

Stability: All FFPE tissue sections are stable for 1 year from date of purchase.

## **Product images:**



4x Image





20x Image